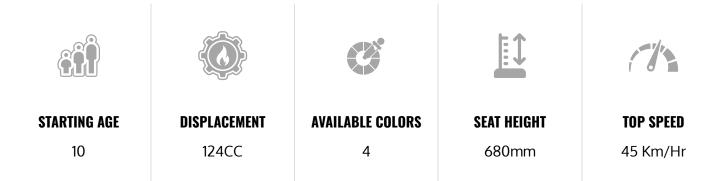

## **Conquer Any Terrain with the VRX 125-F!**

Discover the VRX 125-F, the perfect ATV for young riders aged 10 and up. Featuring a 124CC gas engine delivering 7.8 HP, it reaches a top speed of 45 km/h. Its 295 mm front suspension and 315 mm rear suspension ensure a comfortable and stable ride. With a seat height of 680 mm and a weight of 126 kg, it is the ideal choice for thrilling outdoor adventures. Available in several vibrant colors, it promises unforgettable moments.

## **Technical Specifications**

| ıÖı                                                                                                                                                                                                                                                                                                                                                                                                                                                                                                                                                                                                                                                                                                                                                                                                                                                                                                                                                                                                                                                                                                                                                                                                                                                                                                                                                                                                                                                                                                                                                                                                                                                                                                                                                                                                                                                                                                                                                                                                                                                                                                                            | MOTOR TYPE (Sas                                     | CLUTCH (E)<br>Automatic                                                                                                                                                                                                                                                                                                                                                                                                                                                                                                                                                                                                                                                                                                                                                                                                                                                                                                                                                                                                                                                                                                                                                                                                                                                                                                                                                                                                                                                                                                                                                                                                                                                                                                                                                                                                                                                                                                                                                                                                                                                                                                        | MAX POWER<br>5.8KW/7.8HP                    |
|--------------------------------------------------------------------------------------------------------------------------------------------------------------------------------------------------------------------------------------------------------------------------------------------------------------------------------------------------------------------------------------------------------------------------------------------------------------------------------------------------------------------------------------------------------------------------------------------------------------------------------------------------------------------------------------------------------------------------------------------------------------------------------------------------------------------------------------------------------------------------------------------------------------------------------------------------------------------------------------------------------------------------------------------------------------------------------------------------------------------------------------------------------------------------------------------------------------------------------------------------------------------------------------------------------------------------------------------------------------------------------------------------------------------------------------------------------------------------------------------------------------------------------------------------------------------------------------------------------------------------------------------------------------------------------------------------------------------------------------------------------------------------------------------------------------------------------------------------------------------------------------------------------------------------------------------------------------------------------------------------------------------------------------------------------------------------------------------------------------------------------|-----------------------------------------------------|--------------------------------------------------------------------------------------------------------------------------------------------------------------------------------------------------------------------------------------------------------------------------------------------------------------------------------------------------------------------------------------------------------------------------------------------------------------------------------------------------------------------------------------------------------------------------------------------------------------------------------------------------------------------------------------------------------------------------------------------------------------------------------------------------------------------------------------------------------------------------------------------------------------------------------------------------------------------------------------------------------------------------------------------------------------------------------------------------------------------------------------------------------------------------------------------------------------------------------------------------------------------------------------------------------------------------------------------------------------------------------------------------------------------------------------------------------------------------------------------------------------------------------------------------------------------------------------------------------------------------------------------------------------------------------------------------------------------------------------------------------------------------------------------------------------------------------------------------------------------------------------------------------------------------------------------------------------------------------------------------------------------------------------------------------------------------------------------------------------------------------|---------------------------------------------|
| CC                                                                                                                                                                                                                                                                                                                                                                                                                                                                                                                                                                                                                                                                                                                                                                                                                                                                                                                                                                                                                                                                                                                                                                                                                                                                                                                                                                                                                                                                                                                                                                                                                                                                                                                                                                                                                                                                                                                                                                                                                                                                                                                             | DISPLACEMENT<br>124CC                               | FUEL Straight Straigh | FRONT SUSPENSION<br>295mm                   |
| Sent and a sent and a sent a s | REAR SUSPENSION 315mm                               | SWINGING ARM  © Reinforced steel cross arm                                                                                                                                                                                                                                                                                                                                                                                                                                                                                                                                                                                                                                                                                                                                                                                                                                                                                                                                                                                                                                                                                                                                                                                                                                                                                                                                                                                                                                                                                                                                                                                                                                                                                                                                                                                                                                                                                                                                                                                                                                                                                     | <b>BRAKES</b><br>drum brake                 |
|                                                                                                                                                                                                                                                                                                                                                                                                                                                                                                                                                                                                                                                                                                                                                                                                                                                                                                                                                                                                                                                                                                                                                                                                                                                                                                                                                                                                                                                                                                                                                                                                                                                                                                                                                                                                                                                                                                                                                                                                                                                                                                                                | FRONT WHEEL<br>8 inch steel rim 19X7.00-8(180/δυ-ο, | REAR WHEEL<br>8 inch steel rim 18X9.5-8(24()/50-8)                                                                                                                                                                                                                                                                                                                                                                                                                                                                                                                                                                                                                                                                                                                                                                                                                                                                                                                                                                                                                                                                                                                                                                                                                                                                                                                                                                                                                                                                                                                                                                                                                                                                                                                                                                                                                                                                                                                                                                                                                                                                             | <b>COLOR</b><br>Blue / Green / Orange / Red |
|                                                                                                                                                                                                                                                                                                                                                                                                                                                                                                                                                                                                                                                                                                                                                                                                                                                                                                                                                                                                                                                                                                                                                                                                                                                                                                                                                                                                                                                                                                                                                                                                                                                                                                                                                                                                                                                                                                                                                                                                                                                                                                                                | WHEELBASE<br>965mm                                  | WEIGHT 26kg                                                                                                                                                                                                                                                                                                                                                                                                                                                                                                                                                                                                                                                                                                                                                                                                                                                                                                                                                                                                                                                                                                                                                                                                                                                                                                                                                                                                                                                                                                                                                                                                                                                                                                                                                                                                                                                                                                                                                                                                                                                                                                                    | MAX CHARGE<br>75kg                          |