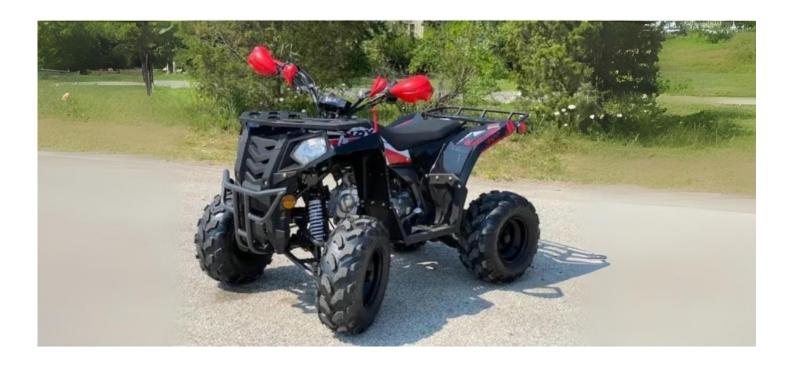

## VRX 125-F \$1 999.99

## **Conquer Any Terrain with the VRX 125-F!**

Discover the VRX 125-F, the perfect ATV for young riders aged 10 and up. Featuring a 124CC gas engine delivering 7.8 HP, it reaches a top speed of 45 km/h. Its 295 mm front suspension and 315 mm rear suspension ensure a comfortable and stable ride. With a seat height of 680 mm and a weight of 126 kg, it is the ideal choice for thrilling outdoor adventures. Available in several vibrant colors, it promises unforgettable moments.