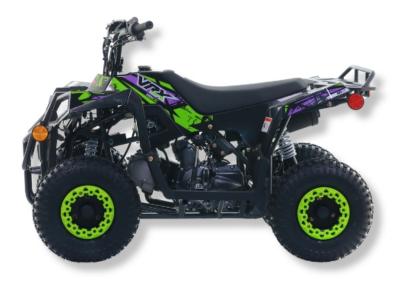

## VRX 110-F \$1 399.99

## Push Your Limits with Apollo's VRX 110-F!

Push your limits with the VRX 110-F, the perfect ATV for kids aged 8 and up. Featuring a 110CC gas engine delivering 6.4 HP, it reaches a top speed of 40 km/h. Its 280 mm front suspension and 245 mm rear suspension ensure a comfortable and stable ride. With a seat height of 580 mm and a weight of 75 kg, this ATV is designed for young riders seeking thrilling experiences. Available in several vibrant colors, it promises unforgettable adventures.