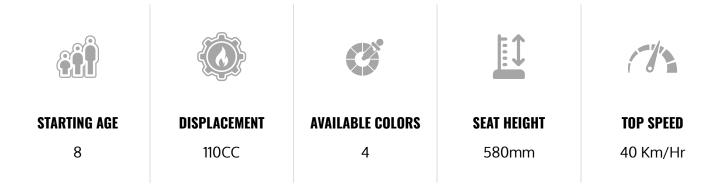

## Push Your Limits with Apollo's VRX 110-F!

Push your limits with the VRX 110-F, the perfect ATV for kids aged 8 and up. Featuring a 110CC gas engine delivering 6.4 HP, it reaches a top speed of 40 km/h. Its 280 mm front suspension and 245 mm rear suspension ensure a comfortable and stable ride. With a seat height of 580 mm and a weight of 75 kg, this ATV is designed for young riders seeking thrilling experiences. Available in several vibrant colors, it promises unforgettable adventures.

## **Technical Specifications**

| ıÖ                  | MOTOR TYPE<br>Gas                               | ٢   | <b>CLUTCH</b><br>Automatic                     |   | MAX POWER<br>4.7KW/6.4HP                    |
|---------------------|-------------------------------------------------|-----|------------------------------------------------|---|---------------------------------------------|
| CC                  | DISPLACEMENT<br>110CC                           |     | FUEL<br>2.2L                                   |   | <b>FRONT SUSPENSION</b><br>280mm            |
| O <sup>dellin</sup> | <b>REAR SUSPENSION</b><br>245mm                 |     | SWINGING ARM<br>Reinforced steel cross arm     | Ô | <b>BRAKES</b><br>drum brake                 |
|                     | <b>FRONT WHEEL</b><br>6 inch steel rim 145/70-6 |     | <b>REAR WHEEL</b><br>6 inch steel rim 145/70-6 | Ø | <b>COLOR</b><br>Blue / Green / Orange / Red |
|                     | WHEELBASE<br>805mm                              | LB5 | WEIGHT<br>75kg                                 |   | MAX CHARGE<br>75kg                          |