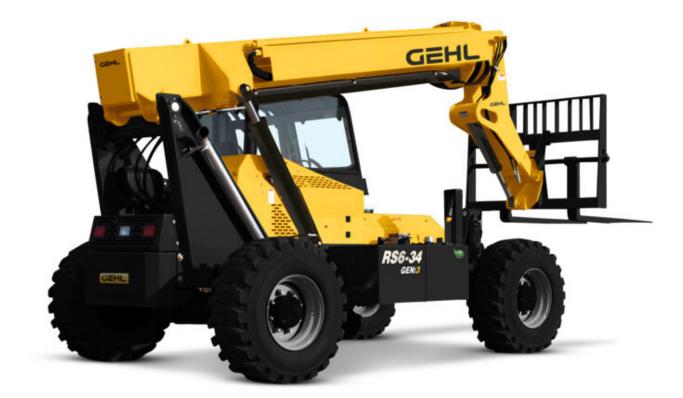

## RS6-34 GEN·3

| Capacities                            |      | Metric                           | Imperial                         |
|---------------------------------------|------|----------------------------------|----------------------------------|
| Max. capacity                         |      | 2722 kg                          | 6001 lb                          |
| Max. lifting height                   |      | 10.44 m                          | 34 ft 3 in                       |
| Max. outreach                         |      | 7 m                              | 23 ft                            |
| Weight and dimensions                 |      |                                  |                                  |
| Overall length to carriage            | l11  | 4.88 m                           | 16 ft                            |
| Overall width                         | b1   | 2.40 m                           | 7 ft 10 in                       |
| Overall height                        | h 17 | 2.36 m                           | 7 ft 9 in                        |
| Wheelbase                             | У    | 2.80 m                           | 9 ft 2 in                        |
| Ground clearance                      | m4   | 350 mm                           | 14 in                            |
| External turning radius               | Wa3  | 3.80 m                           | 12 ft 6 in                       |
| Unladen weight                        |      | 6850 kg                          | 15102 lb                         |
| Standard tyres                        |      | 15 x 19.5                        | 15 x 19.5                        |
| Frame levelling longitudinal +/-      |      | 10 °                             | 10 °                             |
| Engine                                |      |                                  |                                  |
| Engine brand                          |      | Deutz                            | Deutz                            |
| Engine norm                           |      | Stage IV / Tier 4 Final          | Stage IV / Tier 4 Final          |
| Engine model                          |      | TD 3.6 L4                        | TD 3.6 L4                        |
| I.C. Engine power rating - Power (kW) |      | 74 Hp / 55 kW                    | 74 Hp / 55 kW                    |
| Max. torque / Engine rotation         |      | 330 Nm @ 2500 rpm                | 330 Nm @ 2500 rpm                |
| Transmission                          |      |                                  |                                  |
| Transmission type                     |      | Torque Converter with powershift | Torque Converter with powershift |
| Number of gears (forward / reverse)   |      | 3 / 3                            | 3 / 3                            |
| Max. travel speed                     |      | 29 km/h                          | 18 mi/h                          |
| Parking brake                         |      | SAHR                             | SAHR                             |
| Service brake                         |      | Wet disc brakes                  | Wet disc brakes                  |
| Axle Manufacturer                     |      | Dana                             | Dana                             |
| Hydraulics                            |      |                                  |                                  |
| Hydraulic pump type                   |      | Gear pump                        | Gear pump                        |
| Hydraulic flow / Pressure             |      | 110 l/min / 207 Bar              | 110 l/min / 3002 PSI             |
| Tank capacities                       |      |                                  |                                  |
| Hydraulic oil                         |      | 110 l                            | 29 US gal                        |
| Fuel tank                             |      | 110 l                            | 29 US gal                        |
| Miscellaneous                         |      |                                  |                                  |
| Steering wheels (front / rear)        |      | 2 / 2                            | 2 / 2                            |
| Drive wheels (front / rear)           |      | 2 / 2                            | 2 / 2                            |
| Safety cab homologation               |      | ROPS/FOPS                        | ROPS/FOPS                        |
| Controls                              |      | Single Joystick FNR              | Single Joystick FNR              |