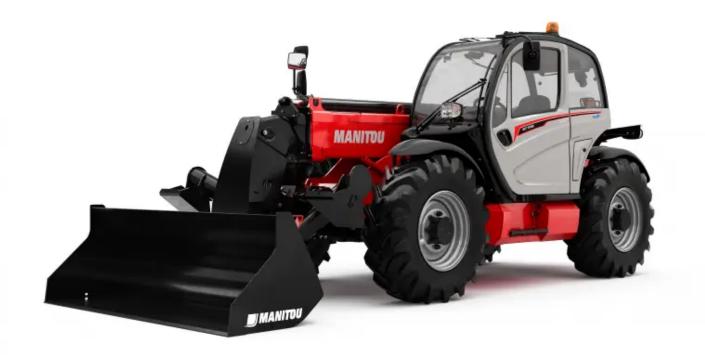

## MT 1135 ST5

|                                             | MT 1135 ST5 - Created on September 11, 2021 at 10:47:41 |
|---------------------------------------------|---------------------------------------------------------|
| Capacities                                  | Metric                                                  |
| Max. capacity                               | 3500 kg                                                 |
| Max. lifting height                         | 11.05 m                                                 |
| Max. Reach                                  | 7.75 m                                                  |
| Breakout force with bucket                  | 6070 daN                                                |
| Weight and dimensions                       |                                                         |
| Overall length to carriage                  | I11 5.37 m                                              |
| Overall width                               | b1 2.28 m                                               |
| Overall height                              | h17 2.42 m                                              |
| Wheelbase                                   |                                                         |
| Ground clearance                            | ·                                                       |
|                                             |                                                         |
| Overall cab width                           | b4 0.88 m                                               |
| Tilt-up angle                               | a4 16°                                                  |
| Tilt-down angle                             | a5 110°                                                 |
| External turning radius (over tyres)        | Wa1 3.84 m                                              |
| Unladen weight (with forks)                 | 8510 kg                                                 |
| Tyres type                                  | Pneumatic                                               |
| Standard tyres                              | Alliance 400/80 - 24 - 162A8                            |
| Forks length / width / section              | I / e / s 1200 mm x 125 mm / 45 mm                      |
| Performances                                |                                                         |
| Lifting                                     | 8 s                                                     |
| Lowering                                    | 6.50 s                                                  |
| Extension                                   | 12.50 s                                                 |
| Retraction                                  | 9 s                                                     |
| Crowd                                       | 4 s                                                     |
| Dump                                        | 4 s                                                     |
| Engine                                      |                                                         |
| Engine brand                                | Deutz                                                   |
| Engine norm                                 | Stage V                                                 |
| Engine model                                | TCD 3.6                                                 |
| Number of cylinders / Capacity of cylinders | 4 - 3621 cm <sup>3</sup>                                |
| I.C. Engine power rating - Power (kW)       | 100 Hp / 75 kW                                          |
| Max. torque / Engine rotation               | 410 Nm @ 1600 rpm                                       |
| Drawbar pull (Laden)                        | 8450 daN                                                |
| Transmission                                |                                                         |
| Transmission type                           | Torque Converter                                        |
| Number of gears (forward / reverse)         | 4/4                                                     |
| Max. travel speed                           | 24.90 km/h                                              |
| Parking brake                               | Automatic Negative Hand-brake                           |
| Service brake                               | Oil-immersed multi-discs braking on front & rea         |
| Hydraulics                                  | on miniciped mate alone blaking on none a lea           |
| Hydraulic pump type                         | Gear pump                                               |
| Hydraulic flow / Pressure                   | 125 I/min / 270 Bar                                     |
| Tank capacities                             | 123 I/IIIII / 270 Ddi                                   |
| <del>`</del>                                | 101                                                     |
| Engine oil                                  |                                                         |
| Hydraulic oil Fuel tank                     | 140                                                     |
|                                             | 120                                                     |
| DEF tank capacity                           | 22.60 1                                                 |
| Noise and vibration                         | THE LEAST                                               |
| Noise at driving position (LpA)             | 77 dB(A)                                                |
| Noise to environment (LwA)                  | 104 dB(A)                                               |
| Vibration on hands/arms                     | < 2.50 m/s <sup>2</sup>                                 |
| Miscellaneous                               |                                                         |
| Steering wheels (front / rear)              | 2/2                                                     |
| Drive wheels (front / rear)                 | 2/2                                                     |
| Safety / Safety cab homologation            | Standard EN 15000 / ROPS - FOPS cab (leve               |
| Controls                                    | JSM                                                     |
|                                             |                                                         |