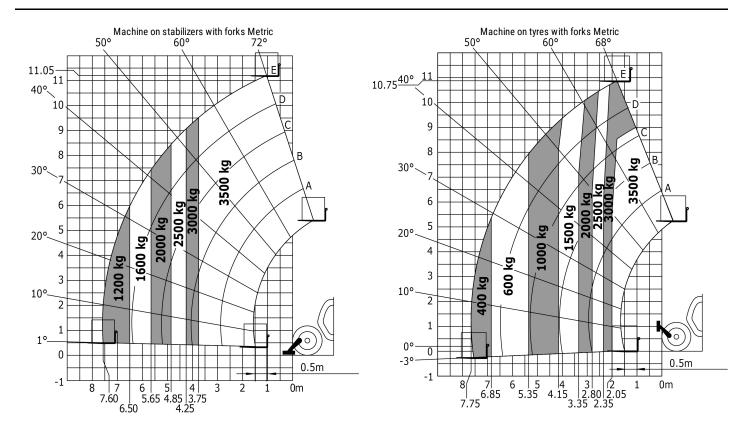

## **Load chart**

Siège Social 430 rue de l'Aubinière - 44150 Ancenis Cedex - France Tel: +33(0)2 40 09 10 11 - Fax: +33 (0)2 40 09 10 97 www.manitou.com

This brochure describes versions and configuration options for Manitou products which may be fitted with different equipment. The equipment described in this brochure may be standard, optional or not available depending on version. Manitou reserves the right to change the specifications shown and described at any time and without prior warning. The manufacturer is not liable for the specifications given. For more information, contact your Manitou dealer. Non-contractual document. Product descriptions may differ from actual products. List of specifications is not comprehensive. The logos and visual identity of the company are the property of Manitou and may not be used without authorisation. All rights reserved. The photos and diagrams contained in thisbrochure are provided for information only.

## MT 1135 ST5

|                                             | MT 1135 ST5 - Created on September 11, 2021 at 10:47:41 |
|---------------------------------------------|---------------------------------------------------------|
| Capacities                                  | Metric                                                  |
| Max. capacity                               | 3500 kg                                                 |
| Max. lifting height                         | 11.05 m                                                 |
| Max. Reach                                  | 7.75 m                                                  |
| Breakout force with bucket                  | 6070 daN                                                |
| Weight and dimensions                       |                                                         |
| Overall length to carriage                  | I11 5.37 m                                              |
| Overall width                               | b1 2.28 m                                               |
| Overall height                              | h17 2.42 m                                              |
| Wheelbase                                   |                                                         |
| Ground clearance                            | ·                                                       |
|                                             |                                                         |
| Overall cab width                           | b4 0.88 m                                               |
| Tilt-up angle                               | a4 16°                                                  |
| Tilt-down angle                             | a5 110°                                                 |
| External turning radius (over tyres)        | Wa1 3.84 m                                              |
| Unladen weight (with forks)                 | 8510 kg                                                 |
| Tyres type                                  | Pneumatic                                               |
| Standard tyres                              | Alliance 400/80 - 24 - 162A8                            |
| Forks length / width / section              | I / e / s 1200 mm x 125 mm / 45 mm                      |
| Performances                                |                                                         |
| Lifting                                     | 8 s                                                     |
| Lowering                                    | 6.50 s                                                  |
| Extension                                   | 12.50 s                                                 |
| Retraction                                  | 9 s                                                     |
| Crowd                                       | 4 s                                                     |
| Dump                                        | 4 s                                                     |
| Engine                                      |                                                         |
| Engine brand                                | Deutz                                                   |
| Engine norm                                 | Stage V                                                 |
| Engine model                                | TCD 3.6                                                 |
| Number of cylinders / Capacity of cylinders | 4 - 3621 cm <sup>3</sup>                                |
| I.C. Engine power rating - Power (kW)       | 100 Hp / 75 kW                                          |
| Max. torque / Engine rotation               | 410 Nm @ 1600 rpm                                       |
| Drawbar pull (Laden)                        | 8450 daN                                                |
| Transmission                                |                                                         |
| Transmission type                           | Torque Converter                                        |
| Number of gears (forward / reverse)         | 4/4                                                     |
| Max. travel speed                           | 24.90 km/h                                              |
| Parking brake                               | Automatic Negative Hand-brake                           |
| Service brake                               | Oil-immersed multi-discs braking on front & rea         |
| Hydraulics                                  | on miniciped mate alone blaking on none a lea           |
| Hydraulic pump type                         | Gear pump                                               |
| Hydraulic flow / Pressure                   | 125 I/min / 270 Bar                                     |
| Tank capacities                             | 123 I/IIIII / 270 Ddi                                   |
| <del>`</del>                                | 101                                                     |
| Engine oil                                  |                                                         |
| Hydraulic oil Fuel tank                     | 140                                                     |
|                                             | 120                                                     |
| DEF tank capacity                           | 22.60 1                                                 |
| Noise and vibration                         | THE LEAST                                               |
| Noise at driving position (LpA)             | 77 dB(A)                                                |
| Noise to environment (LwA)                  | 104 dB(A)                                               |
| Vibration on hands/arms                     | < 2.50 m/s <sup>2</sup>                                 |
| Miscellaneous                               |                                                         |
| Steering wheels (front / rear)              | 2/2                                                     |
| Drive wheels (front / rear)                 | 2/2                                                     |
| Safety / Safety cab homologation            | Standard EN 15000 / ROPS - FOPS cab (leve               |
| Controls                                    | JSM                                                     |
|                                             |                                                         |