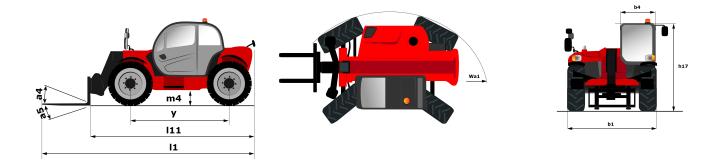

## **Dimensional drawing**

## MT 1135 ST5

|                                             | MT 1135 ST5 - Created on September 11, 2021 at 10:47:41 |
|---------------------------------------------|---------------------------------------------------------|
| Capacities                                  | Metric                                                  |
| Max. capacity                               | 3500 kg                                                 |
| Max. lifting height                         | 11.05 m                                                 |
| Max. Reach                                  | 7.75 m                                                  |
| Breakout force with bucket                  | 6070 daN                                                |
| Weight and dimensions                       |                                                         |
| Overall length to carriage                  | I11 5.37 m                                              |
| Overall width                               | b1 2.28 m                                               |
| Overall height                              | h17 2.42 m                                              |
| Wheelbase                                   |                                                         |
| Ground clearance                            | ·                                                       |
|                                             |                                                         |
| Overall cab width                           | b4 0.88 m                                               |
| Tilt-up angle                               | a4 16°                                                  |
| Tilt-down angle                             | a5 110°                                                 |
| External turning radius (over tyres)        | Wa1 3.84 m                                              |
| Unladen weight (with forks)                 | 8510 kg                                                 |
| Tyres type                                  | Pneumatic                                               |
| Standard tyres                              | Alliance 400/80 - 24 - 162A8                            |
| Forks length / width / section              | I / e / s 1200 mm x 125 mm / 45 mm                      |
| Performances                                |                                                         |
| Lifting                                     | 8 s                                                     |
| Lowering                                    | 6.50 s                                                  |
| Extension                                   | 12.50 s                                                 |
| Retraction                                  | 9 s                                                     |
| Crowd                                       | 4 s                                                     |
| Dump                                        | 4 s                                                     |
| Engine                                      |                                                         |
| Engine brand                                | Deutz                                                   |
| Engine norm                                 | Stage V                                                 |
| Engine model                                | TCD 3.6                                                 |
| Number of cylinders / Capacity of cylinders | 4 - 3621 cm <sup>3</sup>                                |
| I.C. Engine power rating - Power (kW)       | 100 Hp / 75 kW                                          |
| Max. torque / Engine rotation               | 410 Nm @ 1600 rpm                                       |
| Drawbar pull (Laden)                        | 8450 daN                                                |
| Transmission                                |                                                         |
| Transmission type                           | Torque Converter                                        |
| Number of gears (forward / reverse)         | 4/4                                                     |
| Max. travel speed                           | 24.90 km/h                                              |
| Parking brake                               | Automatic Negative Hand-brake                           |
| Service brake                               | Oil-immersed multi-discs braking on front & rea         |
| Hydraulics                                  | on miniciped mate alone blaking on none a lea           |
| Hydraulic pump type                         | Gear pump                                               |
| Hydraulic flow / Pressure                   | 125 I/min / 270 Bar                                     |
| Tank capacities                             | 123 I/IIIII / 270 Ddi                                   |
| <del>`</del>                                | 101                                                     |
| Engine oil                                  |                                                         |
| Hydraulic oil Fuel tank                     | 140                                                     |
|                                             | 120                                                     |
| DEF tank capacity                           | 22.60 1                                                 |
| Noise and vibration                         | THE LEAST                                               |
| Noise at driving position (LpA)             | 77 dB(A)                                                |
| Noise to environment (LwA)                  | 104 dB(A)                                               |
| Vibration on hands/arms                     | < 2.50 m/s <sup>2</sup>                                 |
| Miscellaneous                               |                                                         |
| Steering wheels (front / rear)              | 2/2                                                     |
| Drive wheels (front / rear)                 | 2/2                                                     |
| Safety / Safety cab homologation            | Standard EN 15000 / ROPS - FOPS cab (leve               |
| Controls                                    | JSM                                                     |
|                                             |                                                         |