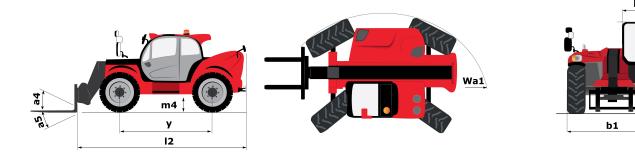

|     | Single Joystick FNR              |

h17

## **Dimensional drawing**



## Load chart



6,000





Siège Social 430 rue de l'Aubinière - 44150 Ancenis Cedex - France Tel: +33(0)2 40 09 10 11 - Fax: +33 (0)2 40 09 10 97 www.manitou.com



This brochure describes versions and configuration options for Manitou products which may be fitted with different equipment. The equipment described in this brochure may be standard, optional or not available depending on version. Manitou reserves the right to change the specifications shown and described at any time and without prior warning. The manufacturer is not liable for the specifications given. For more information, contact your Manitou dealer. Non-contractual document. Product descriptions may differ from actual products. List of specifications is not comprehensive. The logos and visual identity of the company ar