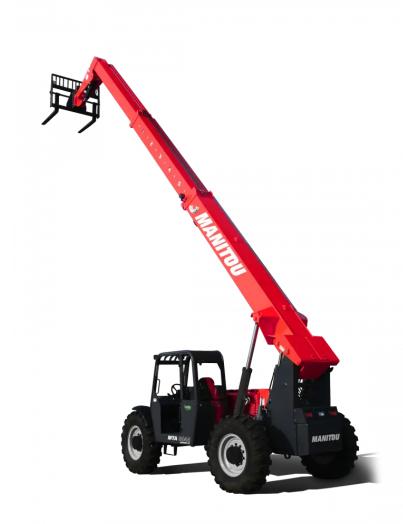

Technical sheet:

## MTA 8044 53





| Capacities