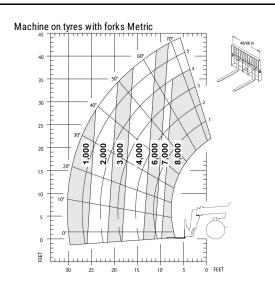

|     | Single Joystick FNR              |

h17

## **Dimensional drawing**



## Load chart



6,000





Siège Social 430 rue de l'Aubinière - 44150 Ancenis Cedex - France Tel: +33(0)2 40 09 10 11 - Fax: +33 (0)2 40 09 10 97 www.manitou.com



This brochure describes versions and configuration options for Manitou products which may be fitted with different equipment. The equipment described in this brochure may be standard, optional or not available depending on version. Manitou reserves the right to change the specifications shown and described at any time and without prior warning. The manufacturer is not liable for the specifications given. For more information, contact your Manitou dealer. Non-contractual document. Product descriptions may differ from actual products. List of specifications is not comprehensive. The logos and visual identity of the company are the property of