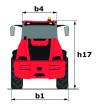

# MLA-T 516-75 H

| Capacities                                                       |          | Metric                            |  |
|------------------------------------------------------------------|----------|-----------------------------------|--|
| Static tipping load with bucket (straight)                       |          | 3535 kg                           |  |
| Static tipping load with forks (straight)                        |          | 2732 kg                           |  |
| Static tipping load with forks (full turn)                       |          | 2000 kg                           |  |
| Max. payload with forks as per EN 474-3 (80%)                    |          | 1600 kg                           |  |
| Max. height of bucket pivot point                                | h35      | 5.03 m                            |  |
| Max. lifting height (below forks)                                | h3       | 4.84 m                            |  |
| Max. outreach                                                    | rl       | 3.30 m                            |  |
| Weight and dimensions                                            |          |                                   |  |
| Jnladen weight (with forks) with 4-post canopy                   |          | 5543 kg                           |  |
| Ground clearance                                                 | m4       | 0.31 m                            |  |
| Overall length to carriage (without hitch)                       | 13       | 4.95 m                            |  |
| Overall width of 4 posts canopy                                  | b22      | 1.28 m                            |  |
| Overall cab width                                                | b4       | 1.28 m                            |  |
| Overall width (over tyres)                                       | b1       | 1.74 m                            |  |
| Overall height with 4 posts canopy                               | h38      | 2.48 m                            |  |
| Articulation angle                                               | 1100     | 44 °                              |  |
| Engine                                                           |          | 44                                |  |
| Engine brand                                                     |          | Deutz                             |  |
| Environmental norm                                               |          | Stage 3B                          |  |
| Engine model                                                     |          | TD_3_6_L4                         |  |
| Number of cylinders / Capacity of cylinders                      |          | 4 - 3600 cm³                      |  |
|                                                                  |          | 74.30 Hp / 55.40 kW               |  |
| I.C. Engine power rating / Power (kW)                            |          |                                   |  |
| Max. torque / Engine rotation                                    |          | 330 Nm / 1600 rpm                 |  |
| Engine cooling system                                            |          | 2 radiators water + hydraulic oil |  |
| Transmission                                                     |          | 0.1.4.6                           |  |
| Transmission type                                                |          | Hydrostatic                       |  |
| Number of gears (forward / reverse)                              |          | 2 / 2                             |  |
| Fravel speed (laden)                                             |          | 20 km/h                           |  |
| Max. travel speed (may vary according to applicable regulations) |          | 30 km/h                           |  |
| Differential lock                                                |          | Machine Lock Rear & front         |  |
| Parking brake                                                    |          | Manual                            |  |
| Hydraulics                                                       |          |                                   |  |
| Hydraulic pump type                                              |          | Gear pump                         |  |
| Hydraulic flow - Pressure                                        |          | 70 I/min / 200 Bar                |  |
| High-Flow Option (I/min)                                         |          | 110 l/min                         |  |
| Drive hydraulic system pressure                                  |          | 380 Bar                           |  |
| Tank capacities                                                  |          |                                   |  |
| Hydraulic oil                                                    |          | 74                                |  |
| uel tank                                                         | <u> </u> | 102 l                             |  |
| Noise and vibration                                              |          |                                   |  |
| Vibration to whole hand/arm                                      |          | < 2.50 m/s²                       |  |
| Miscellaneous                                                    |          |                                   |  |
| Safety cab homologation                                          |          | ROPS - FOPS cab (level 1)         |  |

## **Dimensional drawing**

Siège Social 430 rue de l'Aubinière - 44150 Ancenis Cedex - France Tel: +33(0)2 40 09 10 11 - Fax: +33 (0)2 40 09 10 97 www.manitou.com

This brochure describes versions and configuration options for Manitou products which may be fitted with different equipment. The equipment described in this brochure may be standard, optional or not available depending on version. Manitou reserves the right to change the specifications shown and described at any time and without prior warning. The manufacturer is not liable for the specifications given. For more information, contact your Manitou dealer. Non-contractual document. Product descriptions may differ from actual products. List of specifications is not comprehensive. The logos and visual identity of the company are the property of Manitou and may not be used without authorisation. All rights reserved. The photos and diagrams contained in thisbrochure are provided for information only.