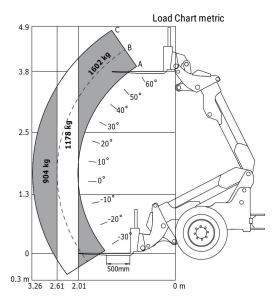

| 0         | 0       | S       |
| Lighting                                  |           |         |         |
| Complete road lighting                    | 0         | -       | S       |

|                                                              | Essential | Classic | Premium |
|--------------------------------------------------------------|-----------|---------|---------|
| Flat LED rotating beacon (-71 mm)                            | 0         | 0       | 0       |
| Front and rear LED work lights on cab (x4: 2 front + 2 rear) | 0         | 0       | S       |
| Front and rear work lights on cab (x4: 2 front + 2 rear)     | S/0**     | S       | -       |
|                                                              |           |         |         |

### Load chart



## **Dimensional drawing**











Siège Social 430 rue de l'Aubinière - 44150 Ancenis Cedex - France Tel: +33(0)2 40 09 10 11 - Fax: +33 (0)2 40 09 10 97 www.manitou.com



This brochure describes versions and configuration options for Manitou products which may be fitted with different equipment. The equipment described in this brochure may be standard, optional or not available depending on version. Manitou reserves the right to change the specifications shown and described at any time and without prior warning. The manufacturer is not liable for the specifications given. For more information, contact your Manitou dealer. Non-contractual document. Product descriptions may differ from actual products. List of specifications is not comprehensive. The logos and visual identity of the