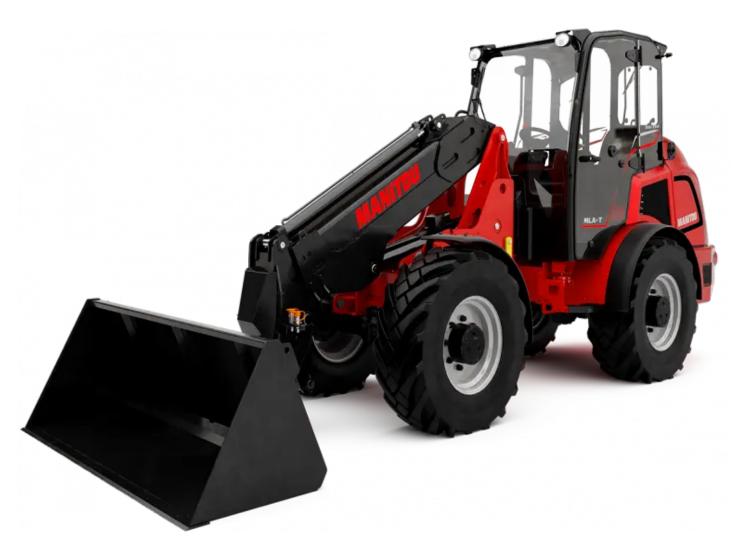

Technical sheet:

# MLA-T 516-75 H





| Capacities                                                       |          | Metric                            |  |
|------------------------------------------------------------------|----------|-----------------------------------|--|
| Static tipping load with bucket (straight)                       |          | 3535 kg                           |  |
| Static tipping load with forks (straight)                        |          | 2732 kg                           |  |
| Static tipping load with forks (full turn)                       |          | 2000 kg                           |  |
| Max. payload with forks as per EN 474-3 (80%)                    |          | 1600 kg                           |  |
| Max. height of bucket pivot point                                | h35      | 5.