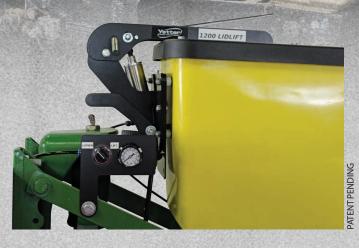

## 1200 LID<sup>LIFT™</sup>

A time-saving solution when it matters most

## OPEN ALL LIDS IN SECONDS WITH THE TURN OF A KNOB

- Saves time and makes filling or checking seed levels in boxes easier
- · Features quick-release latch for row-meter service
- Installation is quick and easy
- Latching mechanism locks lid down until released manually or pneumatically
- Prevents loss of lids during transport or planting
- Fits most planter models with individual boxes
- Can be used with an existing air source or by
- installing an air source on the planter

## DURING PLANTING, EVERY MINUTE COUNTS

With the 1200 LidLift from Yetter Farm Equipment, the task of filling planters goes more smoothly and takes less time. Open all the seed box lids with the turn of a knob to check seed levels or fill with seed. Lock lids down so there's no need to worry about losing lids during transport. The LidLift is a simple upgrade to make filling row units easier.