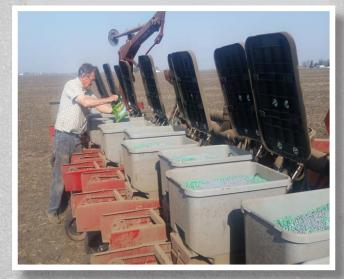

## DURING PLANTING, EVERY MINUTE COUNTS

With the 1200 LidLift from Yetter Farm Equipment, the task of filling planters goes more smoothly and takes less time. Open all the seed box lids with the turn of a knob to check seed levels or fill with seed. Lock lids down so there's no need to worry about losing lids during transport. The LidLift is a simple upgrade to make filling row units easier.