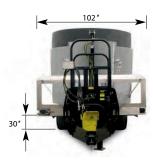

## TRACTOR PULL MIXERS HD Series MAJOR COMPONENTS

Model 1120 H.D. Low Pro Trailer Base Machine

Standard Equipment Corner Door

Flip-up Conveyor (Left Side)

**Dual Conveyor** 

TRACTOR PULL MIXERS

**HD** Series 1120 Double Auger Υ 6 Point Scale Υ Capacity (Top of Metal) 1 1 2 0 cu/ft cu/metre 32 Capacity (with Extension) cu/ft 1 300 cu/metre 37 Trailer Model Y Truck Mount Y Stationary Model Y 540 RPM N/A 1000 RPM Std. No 2 - Speed Gearbox (HP) 180 1:3 Regular 2 - Speed Gearbox Std. (160 HP) 1:5 Low 2 - Speed Gearbox Y (150HP) 1:8 Super Low 2 - Speed Gearbox Y (140 HP) Corner Door-Right Front Y Left Rear Y **Dual Conveyor** Y Sliding Dual Conveyor Υ Dog Leg Conveyor (Right or Left Side) Y Flip-up Conveyor (Right or Left Side) Υ Rear Commodity Door Y Υ Extra Side Door(s) Weight-Pounds 23 550 Kilograms 10 682 Single Axle N/A Spring Suspension Tandem Axle Std. Tri Axle Opt. 26 x 12-12 Lo Pro on 6 Bolt Rims Tandem N/A 12.5L x 15 on 8 Bolt Rims N/A 19/45 x17 Flotation on 8 Bolt Rims N/A 245/70R x 19.5 Duals on 10 Bolt Rims Std. 435/50R/19.5 Super Singles Opt. 500/45 x 20 Lugger on 10 Bolt Rims Opt. Brakes Opt. Lights Opt. Thickness Wall -3/8", Floor - 3/4"