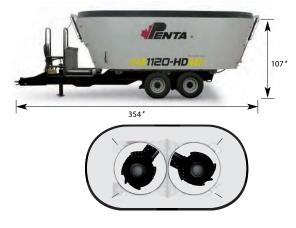

## TRACTOR PULL MIXERS HD Series MAJOR COMPONENTS

Model 1120 H.D. Low Pro Trailer Base Machine

Standard Equipment Corner Door

Flip-up Conveyor (Left Side)

**Dual Conveyor** 

TRACTOR PULL MIXERS

**HD** Series 1120 Double Auger Υ 6 Point Scale Υ Capacity (Top of Metal) 1 1 2 0 cu/ft cu/metre 32 Capacity (with Extension) cu/ft 1 300 cu/metre 37 Trailer Model Y Truck Mount Y Stationary Model Y 540 RPM N/A 1000 RPM Std. No 2 - Speed Gearbox (HP) 180 1:3 Regular 2 - Speed Gearbox Std. (160 HP) 1:5 Low 2 - Speed Gearbox Y (150HP) 1:8 Super Low 2 - Speed Gearbox Y (140 HP) Corner Door-Right Front Y Left Rear Y **Dual Conveyor** Y Sliding Dual Conveyor Υ Dog Leg Conveyor (Right or Left Side) Y Flip-up Conveyor (Right or Left Side) Υ Rear Commodity Door Y Υ Extra Side Door(s) Weight-Pounds 23 550 Kilograms 10 682 Single Axle N/A Spring Suspension Tandem Axle Std. Tri Axle Opt. 26 x 12-12 Lo Pro on 6 Bolt Rims Tandem N/A 12.5L x 15 on 8 Bolt Rims N/A 19/45 x17 Flotation on 8 Bolt Rims N/A 245/70R x 19.5 Duals on 10 Bolt Rims Std. 435/50R/19.5 Super Singles Opt. 500/45 x 20 Lugger on 10 Bolt Rims Opt. Brakes Opt. Lights Opt. Thickness Wall -3/8", Floor - 3/4"