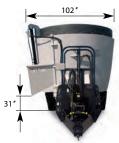

## TRACTOR PULL MIXERS HD Series MAJOR COMPONENTS

Model 1120 H.D. Low Pro Trailer Base Machine

Standard Equipment Corner Door

Flip-up Conveyor (Left Side)

**Dual Conveyor** 

TRACTOR PULL MIXERS

**HD** Series 1120 Double Auger Υ 6 Point Scale Υ Capacity (Top of Metal) 1 1 2 0 cu/ft cu/metre 32 Capacity (with Extension) cu/ft 1 300 cu/metre 37 Trailer Model Y Truck Mount Y Stationary Model Y 540 RPM N/A 1000 RPM Std. No 2 - Speed Gearbox (HP) 180 1:3 Regular 2 - Speed Gearbox Std. (160 HP) 1:5 Low 2 - Speed Gearbox Y (150HP) 1:8 Super Low 2 - Speed Gearbox Y (140 HP) Corner Door-Right Front Y Left Rear Y **Dual Conveyor** Y Sliding Dual Conveyor Υ Dog Leg Conveyor (Right or Left Side) Y Flip-up Conveyor (Right or Left Side) Υ Rear Commodity Door Y Υ Extra Side Door(s) Weight-Pounds 23 550 Kilograms 10 682 Single Axle N/A Spring Suspension Tandem Axle Std. Tri Axle Opt. 26 x 12-12 Lo Pro on 6 Bolt Rims Tandem N/A 12.5L x 15 on 8 Bolt Rims N/A 19/45 x17 Flotation on 8 Bolt Rims N/A 245/70R x 19.5 Duals on 10 Bolt Rims Std. 435/50R/19.5 Super Singles Opt. 500/45 x 20 Lugger on 10 Bolt Rims Opt. Brakes Opt. Lights Opt. Thickness Wall -3/8", Floor - 3/4"