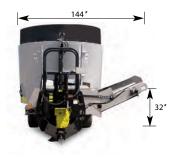

## TRACTOR PULL MIXERS HD Series MAJOR COMPONENTS

Model 1120 H.D. Low Pro Trailer Base Machine

Standard Equipment Corner Door

Flip-up Conveyor (Left Side)

**Dual Conveyor** 

TRACTOR PULL MIXERS

**HD** Series 1120 Double Auger Υ 6 Point Scale Υ Capacity (Top of Metal) 1 1 2 0 cu/ft cu/metre 32 Capacity (with Extension) cu/ft 1 300 cu/metre 37 Trailer Model Y Truck Mount Y Stationary Model Y 540 RPM N/A 1000 RPM Std. No 2 - Speed Gearbox (HP) 180 1:3 Regular 2 - Speed Gearbox Std. (160 HP) 1:5 Low 2 - Speed Gearbox Y (150HP) 1:8 Super Low 2 - Speed Gearbox Y (140 HP) Corner Door-Right Front Y Left Rear Y **Dual Conveyor** Y Sliding Dual Conveyor Υ Dog Leg Conveyor (Right or Left Side) Y Flip-up Conveyor (Right or Left Side) Υ Rear Commodity Door Y Υ Extra Side Door(s) Weight-Pounds 23 550 Kilograms 10 682 Single Axle N/A Spring Suspension Tandem Axle Std. Tri Axle Opt. 26 x 12-12 Lo Pro on 6 Bolt Rims Tandem N/A 12.5L x 15 on 8 Bolt Rims N/A 19/45 x17 Flotation on 8 Bolt Rims N/A 245/70R x 19.5 Duals on 10 Bolt Rims Std. 435/50R/19.5 Super Singles Opt. 500/45 x 20 Lugger on 10 Bolt Rims Opt. Brakes Opt. Lights Opt. Thickness Wall -3/8", Floor - 3/4"