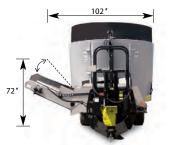

## TRACTOR PULL MIXERS HD Series MAJOR COMPONENTS

Model 1120 H.D. Low Pro Trailer Base Machine

Standard Equipment Corner Door

Flip-up Conveyor (Left Side)

**Dual Conveyor** 

TRACTOR PULL MIXERS

**HD** Series 1120 Double Auger Υ 6 Point Scale Υ Capacity (Top of Metal) 1 1 2 0 cu/ft cu/metre 32 Capacity (with Extension) cu/ft 1 300 cu/metre 37 Trailer Model Y Truck Mount Y Stationary Model Y 540 RPM N/A 1000 RPM Std. No 2 - Speed Gearbox (HP) 180 1:3 Regular 2 - Speed Gearbox Std. (160 HP) 1:5 Low 2 - Speed Gearbox Y (150HP) 1:8 Super Low 2 - Speed Gearbox Y (140 HP) Corner Door-Right Front Y Left Rear Y **Dual Conveyor** Y Sliding Dual Conveyor Υ Dog Leg Conveyor (Right or Left Side) Y Flip-up Conveyor (Right or Left Side) Υ Rear Commodity Door Y Υ Extra Side Door(s) Weight-Pounds 23 550 Kilograms 10 682 Single Axle N/A Spring Suspension Tandem Axle Std. Tri Axle Opt. 26 x 12-12 Lo Pro on 6 Bolt Rims Tandem N/A 12.5L x 15 on 8 Bolt Rims N/A 19/45 x17 Flotation on 8 Bolt Rims N/A 245/70R x 19.5 Duals on 10 Bolt Rims Std. 435/50R/19.5 Super Singles Opt. 500/45 x 20 Lugger on 10 Bolt Rims Opt. Brakes Opt. Lights Opt. Thickness Wall -3/8", Floor - 3/4"