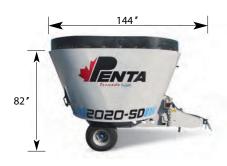

## TRACTOR PULL MIXERS SD Series

Model 2020 S.D. Low Pro Trailer Base Machine

|                                                      | 2020  |
|------------------------------------------------------|-------|
| Single Auger                                         | Y     |
| Capacity (Top of Metal) cu/ft                        | 200   |
| cu/metre                                             | 5,7   |
| Capacity (with Extension) cu/ft                      | 240   |
| cu/metre                                             | 6,8   |
| Trailer Model                                        | Y     |
| Truck Mount                                          | Y     |
| Stationary Model                                     | Y     |
| 540 RPM                                              | Std.  |
| 1000 RPM                                             | N/A   |
| No 2 - Speed Gearbox (HP)                            | 45    |
| 1:3 Regular 2 - Speed Gearbox<br>(3020 SD - 50 HP)   | N/A   |
| 1:5 Low 2 - Speed Gearbox<br>(3020 SD - 50 HP)       | N/A   |
| 1:8 Super Low 2 - Speed Gearbox<br>(3020 SD - 40 HP) | N/A   |
| Corner Door-Right Front                              | LH-C  |
| Left Rear                                            | RH-C  |
| Dual Conveyor                                        | N/A   |
| Sliding Dual Conveyor                                | Opt.  |
| Dog Leg Conveyor (Right or Left Side)                | Opt.  |
| Flip-up Conveyor (Right or Left Side)                | Opt.  |
| Rear Commodity Door                                  | Opt.  |
| Extra Side Door(s)                                   | Opt.  |
| Weight-Pounds                                        | 4 320 |
| Kilograms                                            | 1 960 |
| Single Axle                                          | Std.  |
| 26 X 12 on 6 Bolt                                    | Std.  |
| 12.5L X 15 on 8 Bolt Rims                            | Opt.  |
| 19/45X17 Flotation on 8 Bolt Rims                    | N/A   |
| 245/70/17.5 Duals on 8 Bolt                          | N/A   |
| 245/70RX19.5 Duals on 10 Bolt Rims                   | N/A   |
| 435/50R/19.5 Super Singles                           | N/A   |
| 500/45X20 Lugger on 10 Bolt Rims                     | N/A   |
| Brakes                                               | Opt.  |
| Lights                                               | Opt.  |