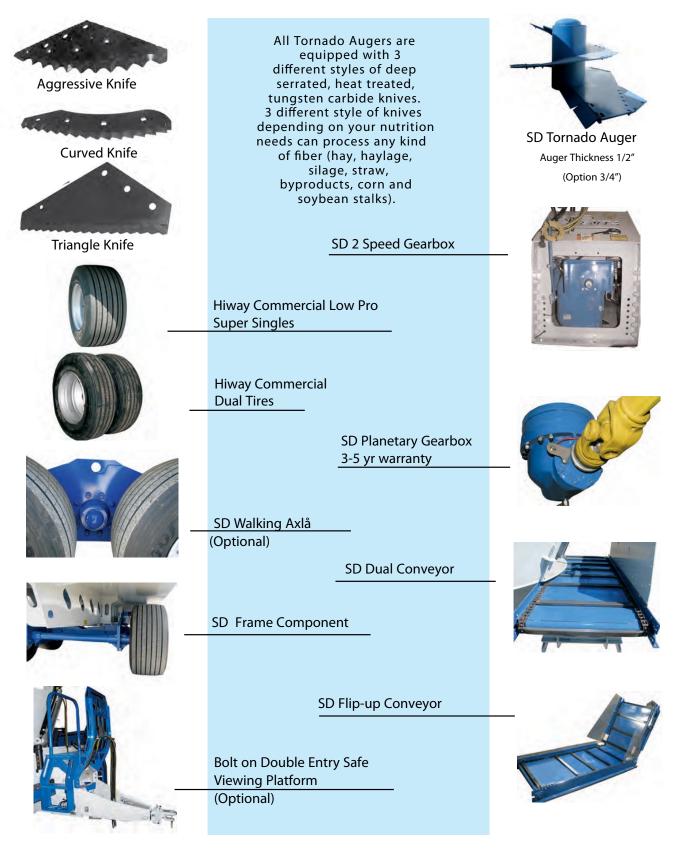

## TRACTOR PULL MIXERS SD Series MAJOR COMPONENTS



## TRACTOR PULL MIXERS SD Series

Model 2020 S.D. Low Pro Trailer Base Machine







|                                                      | 2020  |
|------------------------------------------------------|-------|
| Single Auger                                         | Y     |
| Capacity (Top of Metal) cu/ft                        | 200   |
| cu/metre                                             | 5,7   |
| Capacity (with Extension) cu/ft                      | 240   |
| cu/metre                                             | 6,8   |
| Trailer Model                                        | Y     |
| Truck Mount                                          | Y     |
| Stationary Model                                     | Y     |
| 540 RPM                                              | Std.