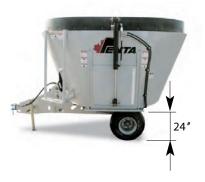

## TRACTOR PULL MIXERS SD Series

Model 2020 S.D. Low Pro Trailer Base Machine

|                                                      | 2020  |
|------------------------------------------------------|-------|
| Single Auger                                         | Y     |
| Capacity (Top of Metal) cu/ft                        | 200   |
| cu/metre                                             | 5,7   |
| Capacity (with Extension) cu/ft                      | 240   |
| cu/metre                                             | 6,8   |
| Trailer Model                                        | Y     |
| Truck Mount                                          | Y     |
| Stationary Model                                     | Y     |
| 540 RPM                                              | Std.  |
| 1000 RPM                                             | N/A   |
| No 2 - Speed Gearbox (HP)                            | 45    |
| 1:3 Regular 2 - Speed Gearbox<br>(3020 SD - 50 HP)   | N/A   |
| 1:5 Low 2 - Speed Gearbox<br>(3020 SD - 50 HP)       | N/A   |
| 1:8 Super Low 2 - Speed Gearbox<br>(3020 SD - 40 HP) | N/A   |
| Corner Door-Right Front                              | LH-C  |
| Left Rear                                            | RH-C  |
| Dual Conveyor                                        | N/A   |
| Sliding Dual Conveyor                                | Opt.  |
| Dog Leg Conveyor (Right or Left Side)                | Opt.  |
| Flip-up Conveyor (Right or Left Side)                | Opt.  |
| Rear Commodity Door                                  | Opt.  |
| Extra Side Door(s)                                   | Opt.  |
| Weight-Pounds                                        | 4 320 |
| Kilograms                                            | 1 960 |
| Single Axle                                          | Std.  |
| 26 X 12 on 6 Bolt                                    | Std.  |
| 12.5L X 15 on 8 Bolt Rims                            | Opt.  |
| 19/45X17 Flotation on 8 Bolt Rims                    | N/A   |
| 245/70/17.5 Duals on 8 Bolt                          | N/A   |
| 245/70RX19.5 Duals on 10 Bolt Rims                   | N/A   |
| 435/50R/19.5 Super Singles                           | N/A   |
| 500/45X20 Lugger on 10 Bolt Rims                     | N/A   |
| Brakes                                               | Opt.  |
| Lights                                               | Opt.  |