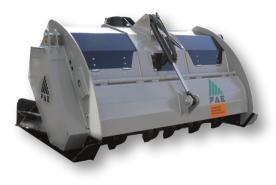

## STCL

Rock crushers with a max working depth of 6 inches for tractors between 80 and 150 HP

**Standard equipment:** single or dual transmission (depending on the model), PTO driveshaft with cam clutch, gearbox with freewheel, penetration skids, hydraulic rear hood, adjustable counter knives, adjustable three point linkage. Possibility to choose between 540 or 1000 rpm gearbox (only for models with single driven transmission).

Options: dozing blade, road kit, hydraulic top link.

Notes: For the correct usage, a creeper gear transmission is recommended.