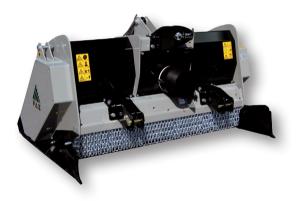

## STCL

Rock crushers with a max working depth of 6 inches for tractors between 80 and 150 HP

**Standard equipment:** single or dual transmission (depending on the model), PTO driveshaft with cam clutch, gearbox with freewheel, penetration skids, hydraulic rear hood, adjustable counter knives, adjustable three point linkage. Possibility to choose between 540 or 1000 rpm gearbox (only for models with single driven transmission).

Options: dozing blade, road kit, hydraulic top link.

Notes: For the correct usage, a creeper gear transmission is recommended.