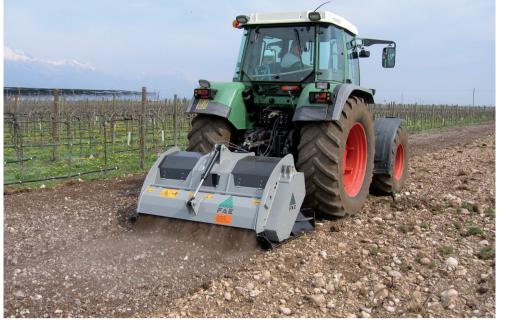

## STCL

Rock crushers with a max working depth of 6 inches for tractors between 80 and 150 HP

**Standard equipment:** single or dual transmission (depending on the model), PTO driveshaft with cam clutch, gearbox with freewheel, penetration skids, hydraulic rear hood, adjustable counter knives, adjustable three point linkage. Possibility to choose between 540 or 1000 rpm gearbox (only for models with single driven transmission).

Options: dozing blade, road kit, hydraulic top link.

Notes: For the correct usage, a creeper gear transmission is recommended.