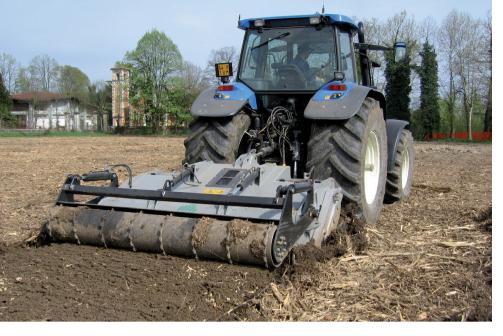

## SSM SSM/HP

Forestry tiller with a grinding diameter of 16 inches for tractors between 150 and 300 HP.

**Standard equipment:** dual transmission, PTO driveshaft with cam clutch, gearbox with freewheel, hydraulic rear hood, KIT - Filtration System. In addition, for the **SSM/HP** model: stronger transmission for tractors up to 300 HP.

**Options:** hydraulic top link, hydraulic support roller for height adjustment, adjustable dozing blade, option of rotor equipped with tooth type "A/HD".

Notes: For the correct usage, a creeper gear transmission is recommended.