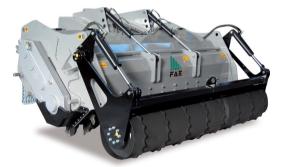

## SSM SSM/HP

Forestry tiller with a grinding diameter of 16 inches for tractors between 150 and 300 HP.

**Standard equipment:** dual transmission, PTO driveshaft with cam clutch, gearbox with freewheel, hydraulic rear hood, KIT - Filtration System. In addition, for the **SSM/HP** model: stronger transmission for tractors up to 300 HP.

**Options:** hydraulic top link, hydraulic support roller for height adjustment, adjustable dozing blade, option of rotor equipped with tooth type "A/HD".

Notes: For the correct usage, a creeper gear transmission is recommended.