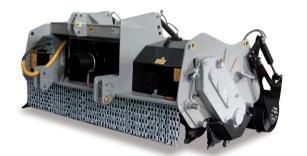

## SSM SSM/HP

Forestry tiller with a grinding diameter of 16 inches for tractors between 150 and 300 HP.

**Standard equipment:** dual transmission, PTO driveshaft with cam clutch, gearbox with freewheel, hydraulic rear hood, KIT - Filtration System. In addition, for the **SSM/HP** model: stronger transmission for tractors up to 300 HP.

**Options:** hydraulic top link, hydraulic support roller for height adjustment, adjustable dozing blade, option of rotor equipped with tooth type "A/HD".

Notes: For the correct usage, a creeper gear transmission is recommended.