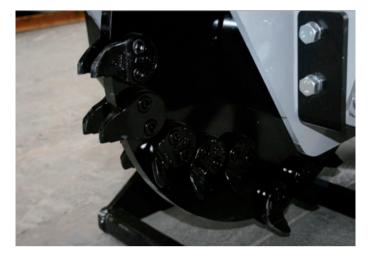

HYDRAULIC

SCM/EX/VT

Stump cutter with fixed tooth system for excavators having a weight between 12 and 20 t.

**Standard equipment:** flow control system valve, hydraulic hood, base plate, variable torque hydraulic piston motor, rotating plate mechanically adjustable.

Thanks to the tough, reliable and easy to use special wheel, the stumps are simply swept away.

The hydraulic adjustment of the front hood provides safer working conditions.

The front fixed thumb is designed to move the cut material.