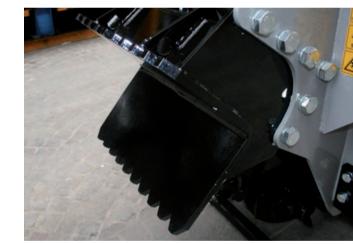

Thanks to the tough, reliable and easy to use special wheel, the stumps are simply swept away.

The hydraulic adjustment of the front hood provides safer working conditions.

The front fixed thumb is designed to move the cut material.