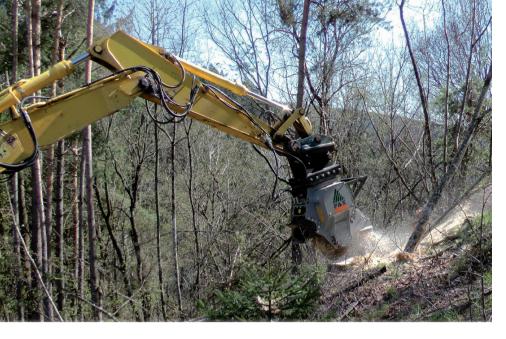

## High performances in a compact size

The new FAE SCM/EX/VT stump cutter is designed to meet the needs of professionals to quickly and easily remove stumps in nearly any situation.

Equipped with exclusive features, this machine ensures the best results in a compact unit.

The FAE SCM/EX/VT is supplied with a flow control system that allows it to fit different power excavators.

The front hood with hydraulic adjustment and the special front thumb guarantees very high performance and maximum safety.

Thanks to the tough, reliable and easy to use special wheel, the stumps are simply swept away.

The hydraulic adjustment of the front hood provides safer working conditions.

The front fixed thumb is designed to move the cut material.