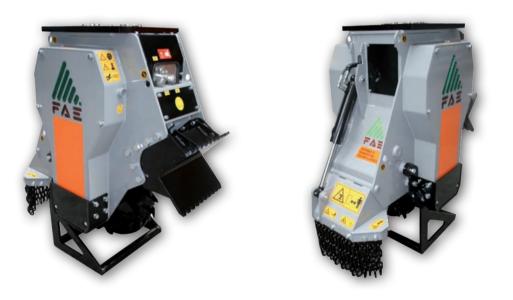

HYDRAULIC

SCM/EX/VT

Stump cutter with fixed tooth system for excavators having a weight between 12 and 20 t.

**Standard equipment:** flow control system valve, hydraulic hood, base plate, variable torque hydraulic piston motor, rotating plate mechanically adjustable.

The FAE SCM/EX/VT is supplied with a flow control system that allows it to fit different power excavators.

The front hood with hydraulic adjustment and the special front thumb guarantees very high performance and maximum safety.

Thanks to the tough, reliable and easy to use special wheel, the stumps are simply swept away.

The hydraulic adjustment of the front hood provides safer working conditions.

The front fixed thumb is designed to move the cut material.

The base plate ensures maximum safety while stationary.

The easy setting of the "flow control system" makes the SCM/EX/VT suitable for a wide power range of excavators.