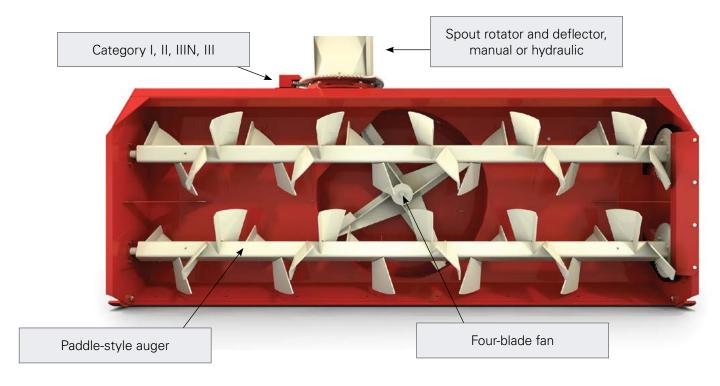

WHAT SETS THE PROPELLER SERIES APART IS THE AGGRESSIVE NEW PROPELLER BLADES ON A PADDLE-STYLE AUGER THAT MAXIMIZES PERFORMANCE IN EXTREME CONDITIONS WITH HEAVY, PACKED AND WET SNOW.

The rapid rotation of the auger with the propeller blades breaks down larger pieces of snow as it enters the machine and moves toward the fan, providing a smoother flow of snow into the fan.