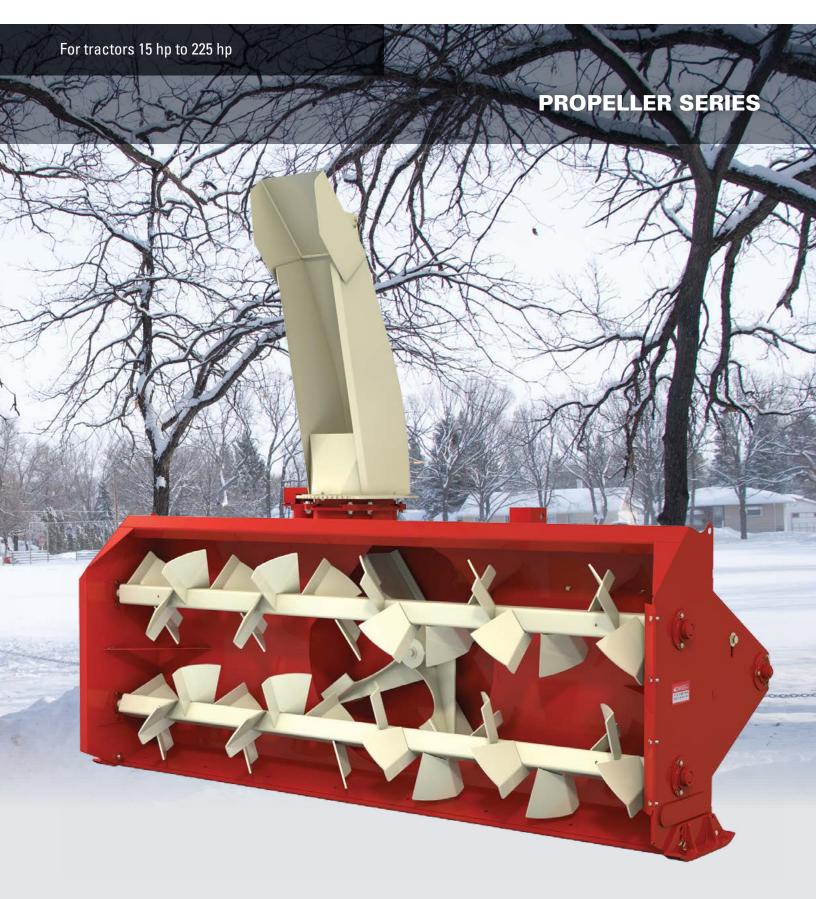

## SNOWBLOWER

## Farm King

FARM KING HAS BEEN BUILDING RELIABLE AGRICULTURAL AND COMMERCIAL SNOWBLOWERS FOR MORETHAN FOUR DECADES.

The design has stood the test of time through the years, while continuously refined to create the best line of snowblowers in the industry. The new Propeller Series from Farm King is the culmination of that expertise and experience.

WHAT SETS THE PROPELLER SERIES APART IS THE AGGRESSIVE NEW PROPELLER BLADES ON A PADDLE-STYLE AUGER THAT MAXIMIZES PERFORMANCE IN EXTREME CONDITIONS WITH HEAVY, PACKED AND WET SNOW.

The rapid rotation of the auger with the propeller blades breaks down larger pieces of snow as it enters the machine and moves toward the fan, providing a smoother flow of snow into the fan.