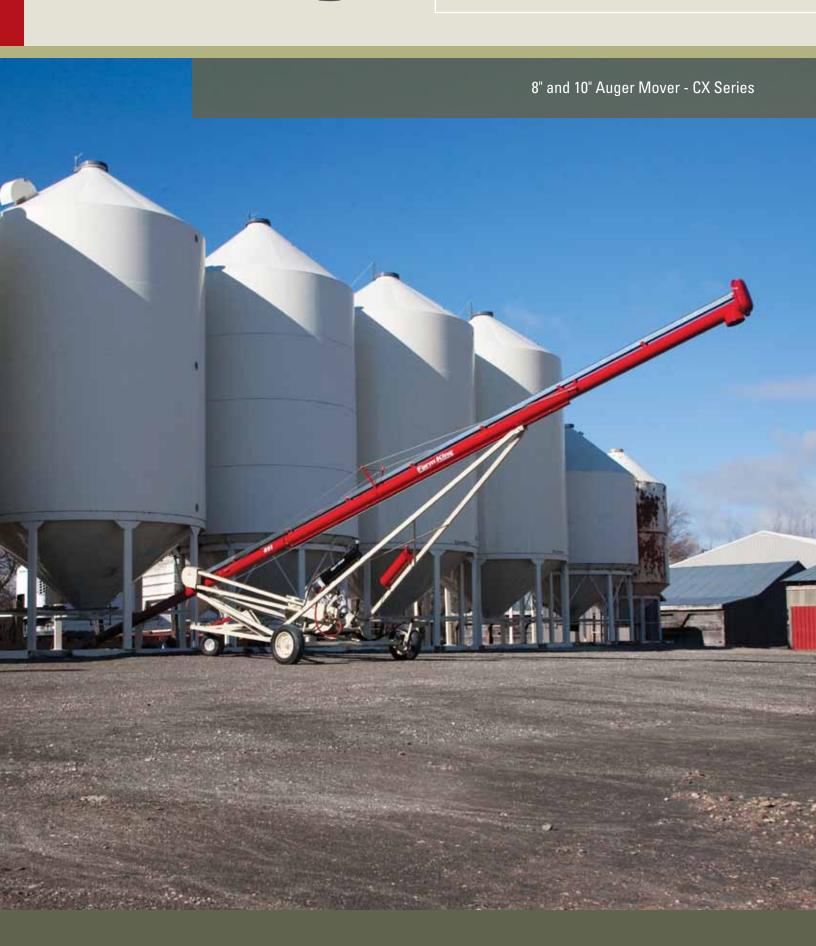

### **CONVENTIONAL AUGER**

The New CX Series of Conventional Auger Movers from Farm King incorporate many changes aimed at improving the function of your CX series auger. Available for the 8" and 10" CX auger lineup, the completely redesigned mover incorporates power steering, hydraulic scissor lift for the intake, sport tread tires, hydraulic winch for auger height adjustment, improved engine mount and leveling systems and longer reach on the intake tube. Many parts have been standardized across the models and the kit is designed for ease of assembly, ease of operation and high maneuverability.