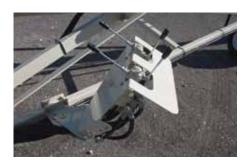

#### **Caster Wheel**

The unique caster wheel design and independently powered drive wheels allow an extremely short turn radius. The scissor lift for the intake end of the auger allows a wide range of verticle motion and tucks up under the auger tube for easy transport.