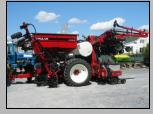

# Extra wheel kit for Case pivot planter

- Allows a better flotation in fields
- Better stability on the road
- Available for 20, 22, 30 and 36 inch row spacing