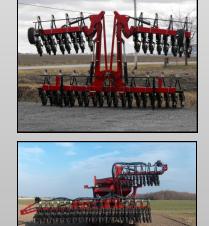

#### 7 x 7 toolbar

ALR4006 model - 6 row rigid toolbar ALR4008 model - 8 row rigid toolbar ALR4508 model - 8 row foldable toolbar ALR4512 model - 12 row foldable toolbar ALR5516 model - 16 row foldable toolbar with flexible wing ALR5516FC model - 16 row foldable toolbar with central float