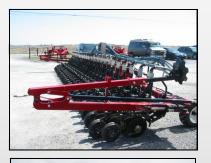

#### 7 x 7 toolbar

ALR4006 model - 6 row rigid toolbar ALR4008 model - 8 row rigid toolbar ALR4508 model - 8 row foldable toolbar ALR4512 model - 12 row foldable toolbar ALR5516 model - 16 row foldable toolbar with flexible wing ALR5516FC model - 16 row foldable toolbar with central float