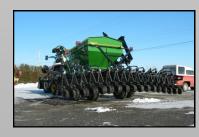

#### Corn planter frame

ALR5508 model - 8 row stack-fold frame ALR5512 model - 12 row stack fold frame ALR5608 model - Retractable frame for 8 row planter