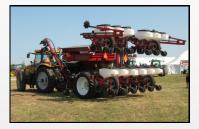

#### Corn planter frame

ALR5508 model - 8 row stack-fold frame ALR5512 model - 12 row stack fold frame ALR5608 model - Retractable frame for 8 row planter