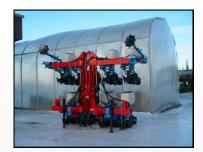

#### 7 x 7 toolbar

ALR4006 model - 6 row rigid toolbar ALR4008 model - 8 row rigid toolbar ALR4508 model - 8 row foldable toolbar ALR4512 model - 12 row foldable toolbar ALR5516 model - 16 row foldable toolbar with flexible wing ALR5516FC model - 16 row foldable toolbar with central float