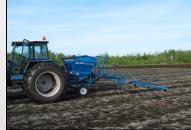

#### 7 x 7 toolbar

ALR4006 model - 6 row rigid toolbar ALR4008 model - 8 row rigid toolbar ALR4508 model - 8 row foldable toolbar ALR4512 model - 12 row foldable toolbar ALR5516 model - 16 row foldable toolbar with flexible wing ALR5516FC model - 16 row foldable toolbar with central float