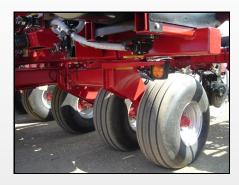

## Lift assist wheel

Lift assist wheel with 2 tires 31/13.00L15

# Extra wheel kit for Case pivot planter

- Allows a better flotation in fields
- Better stability on the road
- Available for 20, 22, 30 and 36 inch row spacing