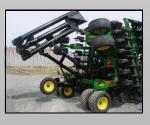

# Extra wheel kit for Case pivot planter

- Allows a better flotation in fields
- Better stability on the road
- Available for 20, 22, 30 and 36 inch row spacing