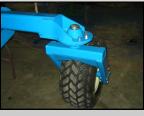

pendent suspension with spring and shock

ALR7030 model - 30 feet air-boom ALR7035 model - 35 feet air-boom ALR7040 model - 40 feet air-boom

 Model with suspension and hydraulic wing leveler ALR7040HS model - 40 feet air-boom ALR7045HS model - 45 feet air-boom ALR7050HS model - 50 feet air-boom ALR7060HS model - 60 feet air-boom

Rigid spreading boom with ajustable deflector spacing ALR7030R model - 30 feet wide, 12 outlets at 30 in spacing ALR7035R model - 35 feet wide, 14 outlets at 30 in spacing

Options : Foam marker system with drop tube kit, drop pipe for side-dressing aaplication, hydraulic folding with electric divider

## Lift assist wheel

Lift assist wheel with 2 tires 31/13.00L15







# Liquid tank support

Possibility to install liquid tank support on most of our model.





# Filling Auger

Possibility of filling auger or transfer auger on most of our model.











# Equipments Equipments





# Extra wheel kit for Case pivot planter

- Allows a better flotation in fields
- Better stability on the road
- Available for 20, 22, 30 and 36 inch row spacing

#### Central seed filling kit for soya bean

Our equipment can be use for the sowing of soya bean.

- The hopper is used as a reserve (autonomy of120 bu)
- Filling kit install directly on the cover of the planting units.





## Filling auger for the ALR3004 model

Possibility of a 8 in x 30 feet foldable filling auger.

#### Fertilizer coulter support ( for 7 x 7 tubing )

• Support arm for AULARI coulters install directly on planter frame. For all type of planter.