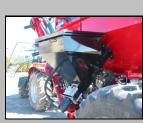

# Spreading air boom

Spreading boom with non-stop breakaway system. All stainless steel tubing with choice of manual folding or hydraulic folding with selector.

#### - Model with independent suspension with spring and shock

ALR7030 model - 30 feet air-boom ALR7035 model - 35 feet air-boom ALR7040 model - 40 feet air-boom

 Model with suspension and hydraulic wing leveler ALR7040HS model - 40 feet air-boom ALR7045HS model - 45 feet air-boom ALR7050HS model - 50 feet air-boom ALR7060HS model - 60 feet air-boom

Rigid spreading boom with ajustable deflector spacing ALR7030R model - 30 feet wide, 12 outlets at 30 in spacing ALR7035R model - 35 feet wide, 14 outlets at 30 in spacing

Options : Foam marker system with drop tube kit, drop pipe for side-dressing aaplication, hydraulic folding with electric divider