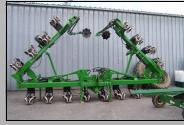

#### 7 x 7 toolbar

ALR4006 model - 6 row rigid toolbar ALR4008 model - 8 row rigid toolbar ALR4508 model - 8 row foldable toolbar ALR4512 model - 12 row foldable toolbar ALR5516 model - 16 row foldable toolbar with flexible wing ALR5516FC model - 16 row foldable toolbar with central float