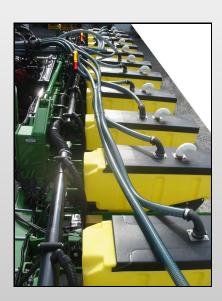

#### Central seed filling kit for soya bean

Our equipment can be use for the sowing of soya bean.

- The hopper is used as a reserve (autonomy of120 bu)
- Filling kit install directly on the cover of the planting units.