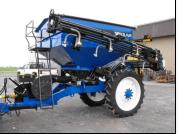

# Spreading air boom

Spreading boom with non-stop breakaway system. All stainless steel tubing with choice of manual folding or hydraulic folding with selector.

#### - Model with independent suspension with spring and shock

ALR7030 model - 30 feet air-boom ALR7035 model - 35 feet air-boom ALR7040 model - 40 feet air-boom

 Model with suspension and hydraulic wing leveler ALR7040HS model - 40 feet air-boom ALR7045HS model - 45 feet air-boom ALR7050HS model - 50 feet air-boom ALR7060HS model - 60 feet air-boom