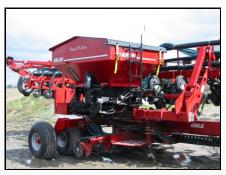

# Extra wheel kit for Case pivot planter

- Allows a better flotation in fields
- Better stability on the road
- Available for 20, 22, 30 and 36 inch row spacing