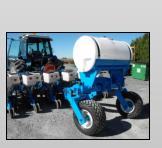

# Liquid tank support

Possibility to install liquid tank support on most of our model.

# Filling Auger

Possibility of filling auger or transfer auger on most of our model.