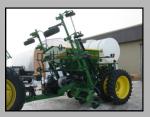

#### Central seed filling kit for soya bean

Our equipment can be use for the sowing of soya bean.

- The hopper is used as a reserve (autonomy of120 bu)
- Filling kit install directly on the cover of the planting units.