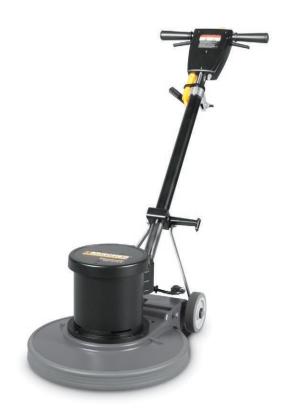

## BDS 51/175 C

Strip, scrub and burnish: you can do it all with the BDS 51/175 C commercial floor care machine. Engineered for rugged dependability. Built to endure the rigorous demands of commercial cleaning with rugged construction and durable time-tested components.

## BDS 51/175 C

| Technical data                 |         |                |
|--------------------------------|---------|----------------|
| Brush speed                    | rpm     | 175            |
| Working width                  | in      | 20             |
| Power                          | hp      | 1,5            |
| Voltage                        | V       | 115            |
| Frequency                      | Hz      | 60             |
| Ship Weight (with accessories) | lbs     | 105            |
| Dimensions (L x W x H)         | in / cm | 24,5 × 21 × 47 |
|                                |         |                |