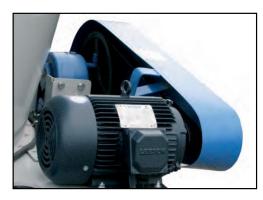

## STATIONARY MIXERS MAJOR COMPONENT

10 hp Drive Motor

Manual Hydraulic Door Opener

Hydraulic Power Pack

Fast-Gentle Mixing Auger

Variable Frequency Drive 1-60 rpm Auger Speed

2-Speed Shifter

Penta Stationary Vertical Mixers are compact and convenient machines with a high capacity and low power consumption. Stationary Mixers offer the possibility to use the more economical feed boxes with less horse power to distribute the feed. The mixers run at a reduced constant Rpm as opposed to mobile mixers, and full clean out can be arranged through a variable drive and gearbox. All mixers are built on a subframe and supports can be ordered to put the machine at the desired height. The machine operated by a frequency changer which makes sure that the machine starts slowly and without any increase in power. The frequency changer also enables acceleration as required.