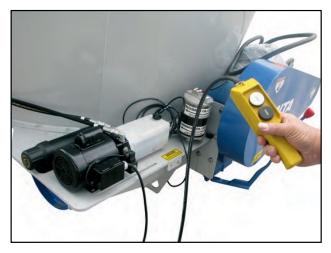

## STATIONARY MIXERS MAJOR COMPONENT

10 hp Drive Motor

Manual Hydraulic Door Opener

Hydraulic Power Pack

Fast-Gentle Mixing Auger

Variable Frequency Drive 1-60 rpm Auger Speed

2-Speed Shifter

Penta Stationary Vertical Mixers are compact and convenient machines with a high capacity and low power consumption. Stationary Mixers offer the possibility to use the more economical feed boxes with less horse power to distribute the feed. The mixers run at a reduced constant Rpm as opposed to mobile mixers, and full clean out can be arranged through a variable drive and gearbox. All mixers are built on a subframe and supports can be ordered to put the machine at the desired height. The machine operated by a frequency changer which makes sure that the machine starts slowly and without any increase in power. The frequency changer also enables acceleration as required.