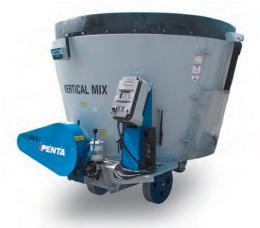

Opt.      | Opt.      |
| Sidewalls                               | 3/16″     | 3/16″     | 3/16″     |
| Weight Empty                            | N/A       | N/A       | N/A       |
| Movable Door                            | Y         | N         | N         |
| 300 °Door Placement                     | Y         | N         | N         |
| Manual Hydraulic Door Opener            | Y         | N         | N         |
| Variable Frequency Drive 1-60 rpm Auger | 10 HP     | 2 X 10 HP | 2 X 10 HP |
| Hydraulic Power Pack                    | Y         | Y         | Y         |
| 2-Speed Shifter                         | Y         | Y         | Y         |
| Auger Flight 1/2" Upgrade               | Opt.      | Opt.      | Opt.      |

PENTA 2020 VS STATIONARY



PENTA 3020 VS STATIONARY



## PENTA 4020 VS STATIONARY