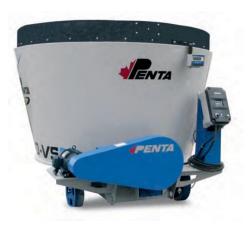

| Opt.      | Opt.      | Opt.      |
| Sidewalls                               | 3/16″     | 3/16″     | 3/16″     |
| Weight Empty                            | N/A       | N/A       | N/A       |
| Movable Door                            | Y         | N         | N         |
| 300 °Door Placement                     | Y         | N         | N         |
| Manual Hydraulic Door Opener            | Y         | N         | N         |
| Variable Frequency Drive 1-60 rpm Auger | 10 HP     | 2 X 10 HP | 2 X 10 HP |
| Hydraulic Power Pack                    | Y         | Y         | Y         |
| 2-Speed Shifter                         | Y         | Y         | Y         |
| Auger Flight 1/2" Upgrade               | Opt.      | Opt.      | Opt.      |

PENTA 2020 VS STATIONARY



PENTA 3020 VS STATIONARY



## PENTA 4020 VS STATIONARY