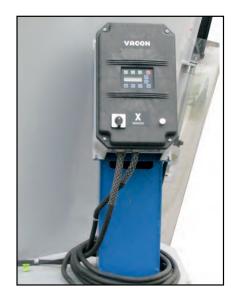

## STATIONARY MIXERS MAJOR COMPONENT

10 hp Drive Motor

Manual Hydraulic Door Opener

Hydraulic Power Pack

Fast-Gentle Mixing Auger

Variable Frequency Drive 1-60 rpm Auger Speed

2-Speed Shifter

Penta Stationary Vertical Mixers are compact and convenient machines with a high capacity and low power consumption. Stationary Mixers offer the possibility to use the more economical feed boxes with less horse power to distribute the feed. The mixers run at a reduced constant Rpm as opposed to mobile mixers, and full clean out can be arranged through a variable drive and gearbox. All mixers are built on a subframe and supports can be ordered to put the machine at the desired height. The machine operated by a frequency changer which makes sure that the machine starts slowly and without any increase in power. The frequency changer also enables acceleration as required.