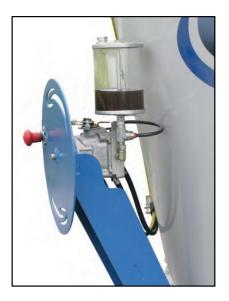

## STATIONARY MIXERS MAJOR COMPONENT

10 hp Drive Motor

Manual Hydraulic Door Opener

Hydraulic Power Pack

Fast-Gentle Mixing Auger

Variable Frequency Drive 1-60 rpm Auger Speed

2-Speed Shifter

Penta Stationary Vertical Mixers are compact and convenient machines with a high capacity and low power consumption. Stationary Mixers offer the possibility to use the more economical feed boxes with less horse power to distribute the feed. The mixers run at a reduced constant Rpm as opposed to mobile mixers, and full clean out can be arranged through a variable drive and gearbox. All mixers are built on a subframe and supports can be ordered to put the machine at the desired height. The machine operated by a frequency changer which makes sure that the machine starts slowly and without any increase in power. The frequency changer also enables acceleration as required.