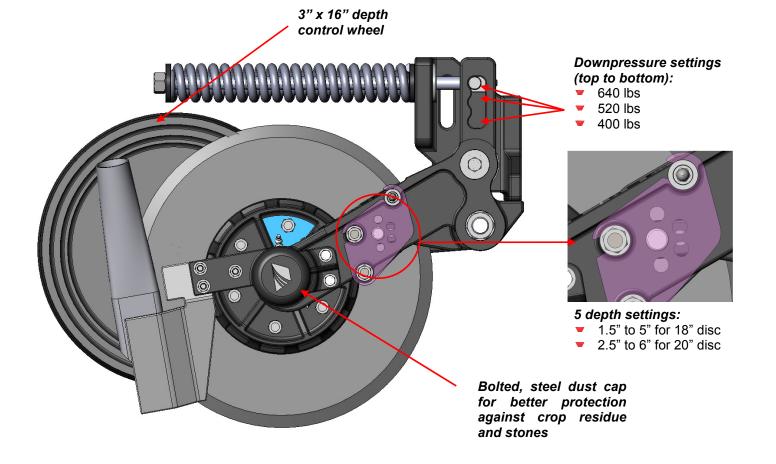

## PRECISION PLACEMENT FERTILIZER COULTER

Industries Aulari Inc. 620 St-Roch, St-Barnabé Sud (Québec) Canada J0H 1G0 Phone : 450 792-2126 Fax : 450 792-2127 info@aulari.com www.aulari.com

- 5 easy-to-adjust depth settings
  - 3-stage down pressure: quick adjustment
  - 2 disc options: 18" or 20" diameter
- **3**" x 16" depth control wheel
- 7º disc angle
- Rugged quenched steel construction
- Greasable, carbon steel hub with tapered bearings
- Symmetric components: you no longer have to keep separate parts for left and right coulters! Only the fertilizer boot and the mounting plate are LH or RH.
- Easy disc replacement: simply remove the depth pin a drop the gauge wheel for full access to the disc!
- Can be installed on all brands of tractors and planters
- Adapted to all tillage systems: from conventional to no-till