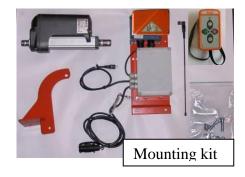

## V-4000/V-5000/V-6500 Radio Remote operated winch

This is the newest machine in the Fransgård forestry products program. Fransgård is now offering a less expensive radio controlled winch. The winch is a standard latch- brake winch added with a 12 Volt electric spindle, and remote. This radio remote system performs with ease.

Important: the brake is NOT operated by the remote control. This must still be done manually.

- Radio controlled winch with FCC approved bandwidth for North America, prevents accidental operation from outside source!
- Easier Operation
- Technical data for the winch can be seen on the latch- brake winch leaflet
- Including spindle attachment
- Including remote control working range approx 75 meter /240 ft depending on interference