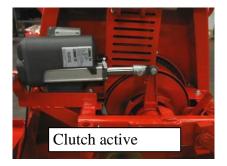

## V-4000/V-5000/V-6500 Radio Remote operated winch

This is the newest machine in the Fransgård forestry products program. Fransgård is now offering a less expensive radio controlled winch. The winch is a standard latch- brake winch added with a 12 Volt electric spindle, and remote. This radio remote system performs with ease.

Important: the brake is NOT operated by the remote control. This must still be done manually.

- Radio controlled winch with FCC approved bandwidth for North America, prevents accidental operation from outside source!
- Easier Operation
- Technical data for the winch can be seen on the latch- brake winch leaflet
- Including spindle attachment
- Including remote control working range approx 75 meter /240 ft depending on interference