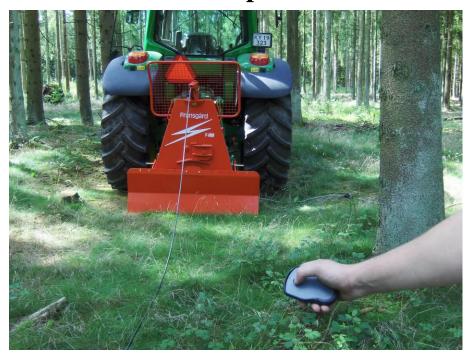

## V-4000/V-5000/V-6500 Radio Remote operated winch

This is the newest machine in the Fransgård forestry products program. Fransgård is now offering a less expensive radio controlled winch. The winch is a standard latch- brake winch added with a 12 Volt electric spindle, and remote. This radio remote system performs with ease.

Important: the brake is NOT operated by the remote control. This must still be done manually.

- Radio controlled winch with FCC approved bandwidth for North America, prevents accidental operation from outside source!
- Easier Operation
- Technical data for the winch can be seen on the latch- brake winch leaflet
- Including spindle attachment
- Including remote control working range approx 75 meter /240 ft depending on interference

Order no.: 1530 – in US 1531