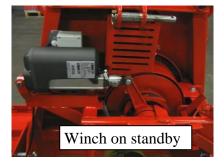

## V-4000/V-5000/V-6500 Radio Remote operated winch

This is the newest machine in the Fransgård forestry products program. Fransgård is now offering a less expensive radio controlled winch. The winch is a standard latch- brake winch added with a 12 Volt electric spindle, and remote. This radio remote system performs with ease.

Important: the brake is NOT operated by the remote control. This must still be done manually.

- Radio controlled winch with FCC approved bandwidth for North America, prevents accidental operation from outside source!
- Easier Operation
- Technical data for the winch can be seen on the latch- brake winch leaflet
- Including spindle attachment
- Including remote control working range approx 75 meter /240 ft depending on interference