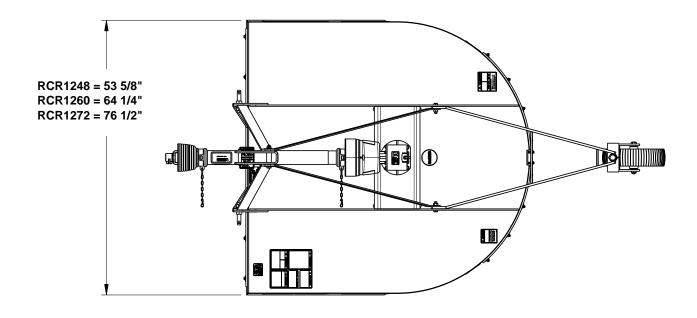

## **RCR12 Series**

|                                                                                       | RCR1248                                                             | RCR1260                                                                        | RCR1272                              |
|---------------------------------------------------------------------------------------|---------------------------------------------------------------------|--------------------------------------------------------------------------------|--------------------------------------|
| Machine Weight<br>(With front & rear guard, shear bolt<br>driveline & laminated tire) | 400 lbs.                                                            | 478 lbs.                                                                       | 564 lbs.                             |
| Hitch                                                                                 | Category I & Category 1 limited (Quick Hitch Adapted)               |                                                                                |                                      |
| Cutting Width                                                                         | 48"                                                                 | 60"                                                                            | 72"                                  |
| Overall Width                                                                         | 53 5/8"                                                             | 64 1/4"                                                                        | 76 1/2"                              |
| Overall Length (Including Tailwheel)                                                  | 89 1/8"                                                             | 103 3/8"                                                                       | 114 1/2"                             |
| Deck Height                                                                           | 7 1/4"                                                              |                                                                                |                                      |
| Cutting Height                                                                        | 1 1/4" - 10"                                                        |                                                                                |                                      |
| Cutting Capacity                                                                      | Grass, weeds & light brush                                          |                                                                                |                                      |
| Recommended Tractor HP                                                                | 20-50 HP                                                            |                                                                                | 25 -50 HP                            |
| PTO Speed                                                                             | 540 RPM                                                             |                                                                                |                                      |
| Gearbox Rating HP                                                                     | 50 HP                                                               |                                                                                |                                      |
| Gearbox (Speed up beveled gears)                                                      |                                                                     |                                                                                | 1:1.47 Speed-up<br>Cast Iron Housing |
| Gearbox Lubrication & Capacity                                                        | 1.1 Pint of Gear Lube 80-90W EP                                     |                                                                                |                                      |
| Deck Construction                                                                     | 1 Piece reinforced deck 2 Piece reinforced dec                      |                                                                                |                                      |
| Deck Material Thickness                                                               | 12 Gauge                                                            |                                                                                |                                      |
| Skids                                                                                 | 12 Gauge<br>(Formed in deck)                                        | 1/4"<br>(Welded on deck)                                                       |                                      |
| Skid Shoes                                                                            | Not Available                                                       | Bolt-on replaceable skid shoes (Sold separately through Parts Department only) |                                      |
| Stump Jumper                                                                          | Round Pan 10 ga. x 24"                                              |                                                                                |                                      |
| Blades (2)                                                                            | 1/2" x 3" Heat Treated Alloy Steel<br>Free-Swinging Blades          |                                                                                |                                      |
| Blade Bolts                                                                           | Keyed with Harden Flat Washer and Lock Nut                          |                                                                                |                                      |
| Blade Tip Speed                                                                       | 13,256 fpm                                                          | 16,536 fpm                                                                     | 15,033 fpm                           |
| Driveline                                                                             | ASAE Category 3                                                     |                                                                                |                                      |
| Driveline Protection Options                                                          | 1/2" Center Shearbolt protection or Center Bolt 2 plate Slip Clutch |                                                                                |                                      |
| Tailwheel                                                                             | 4" x 8" Laminated tire and yoke                                     |                                                                                |                                      |
| Safety Guards                                                                         | Rubber (standard front and rear)                                    |                                                                                |                                      |