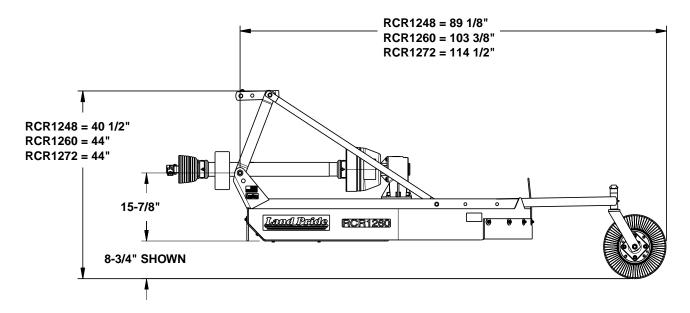

## **RCR12 Series**

|                                                                                       | RCR1248                                                             | RCR1260                                                                        | RCR1272                              |
|---------------------------------------------------------------------------------------|---------------------------------------------------------------------|--------------------------------------------------------------------------------|--------------------------------------|
| Machine Weight<br>(With front & rear guard, shear bolt<br>driveline & laminated tire) | 400 lbs.                                                            | 478 lbs.                                                                       | 564 lbs.                             |
| Hitch                                                                                 | Category I & Category 1 limited (Quick Hitch Adapted)               |                                                                                |                                      |
| Cutting Width                                                                         | 48"                                                                 | 60"                                                                            | 72"                                  |
| Overall Width                                                                         | 53 5/8"                                                             | 64 1/4"                                                                        | 76 1/2"                              |
| Overall Length (Including Tailwheel)                                                  | 89 1/8"                                                             | 103 3/8"                                                                       | 114 1/2"                             |
| Deck Height                                                                           | 7 1/4"                                                              |                                                                                |                                      |
| Cutting Height                                                                        | 1 1/4" - 10"                                                        |                                                                                |                                      |
| Cutting Capacity                                                                      | Grass, weeds & light brush                                          |                                                                                |                                      |
| Recommended Tractor HP                                                                | 20-50 HP                                                            |                                                                                | 25 -50 HP                            |
| PTO Speed                                                                             | 540 RPM                                                             |                                                                                |                                      |
| Gearbox Rating HP                                                                     | 50 HP                                                               |                                                                                |                                      |
| Gearbox (Speed up beveled gears)                                                      |                                                                     |                                                                                | 1:1.47 Speed-up<br>Cast Iron Housing |
| Gearbox Lubrication & Capacity                                                        | 1.1 Pint of Gear Lube 80-90W EP                                     |                                                                                |                                      |
| Deck Construction                                                                     | 1 Piece reinforced deck 2 Piece reinforced dec                      |                                                                                |                                      |
| Deck Material Thickness                                                               | 12 Gauge                                                            |                                                                                |                                      |
| Skids                                                                                 | 12 Gauge<br>(Formed in deck)                                        | 1/4"<br>(Welded on deck)                                                       |                                      |
| Skid Shoes                                                                            | Not Available                                                       | Bolt-on replaceable skid shoes (Sold separately through Parts Department only) |                                      |
| Stump Jumper                                                                          | Round Pan 10 ga. x 24"                                              |                                                                                |                                      |
| Blades (2)                                                                            | 1/2" x 3" Heat Treated Alloy Steel<br>Free-Swinging Blades          |                                                                                |                                      |
| Blade Bolts                                                                           | Keyed with Harden Flat Washer and Lock Nut                          |                                                                                |                                      |
| Blade Tip Speed                                                                       | 13,256 fpm                                                          | 16,536 fpm                                                                     | 15,033 fpm                           |
| Driveline                                                                             | ASAE Category 3                                                     |                                                                                |                                      |
| Driveline Protection Options                                                          | 1/2" Center Shearbolt protection or Center Bolt 2 plate Slip Clutch |                                                                                |                                      |
| Tailwheel                                                                             | 4" x 8" Laminated tire and yoke                                     |                                                                                |                                      |
| Safety Guards                                                                         | Rubber (standard front and rear)                                    |                                                                                |                                      |