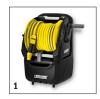

#### K 3 Follow Me

Our bestselling pressure washer! The K 3 Follow Me is the only 4-wheel pressure washer on the market. It follows behind as you clean your home and vehicles and won't tip over.

- 1 Unique 4-wheel design.
- Mobile and highly manoeuvrable. Prevents unnecessary work interruptions through repositioning the device.
- 3 Integrated accessory storage on the device.
- For easy and compact storage of accessories when they are not in use.

- 2 Quick Connect System.
- For fast initial startup of the device.

- 4 Portable.
- Device is easy to transport.

#### K 3 Follow Me

| Technical data                      |    |                 |
|-------------------------------------|----|-----------------|
| Order No.                           |    | 1.601-990.0     |
| EAN code                            |    | 886622000310    |
| Weight without accessories          | kg | 5,8             |
| Dimensions (L × W × H)              | mm | 535 × 311 × 335 |
|                                     |    |                 |
| Equipment                           |    |                 |
| Vario Power Jet                     |    |                 |
| Dirt blaster                        |    | -               |
| Integrated water filter             |    | 1               |
| A3/4" garden hose connector adaptor |    | 1               |
|                                     |    |                 |