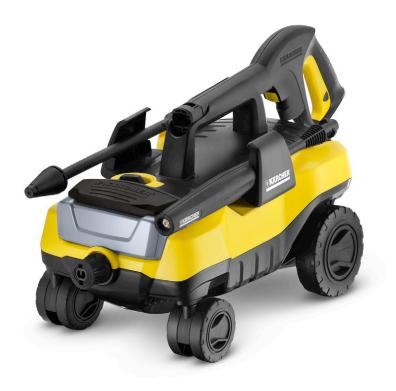

#### K 3 Follow Me

Our bestselling pressure washer! The K 3 Follow Me is the only 4-wheel pressure washer on the market. It follows behind as you clean your home and vehicles and won't tip over.

- 1 Unique 4-wheel design.
- Mobile and highly manoeuvrable. Prevents unnecessary work interruptions through repositioning the device.
- 3 Integrated accessory storage on the device.
- For easy and compact storage of accessories when they are not in use.

- 2 Quick Connect System.
- For fast initial startup of the device.

- 4 Portable.
- Device is easy to transport.