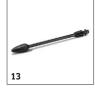

#### K 3 Follow Me

Our bestselling pressure washer! The K 3 Follow Me is the only 4-wheel pressure washer on the market. It follows behind as you clean your home and vehicles and won't tip over.

- 1 Unique 4-wheel design.
- Mobile and highly manoeuvrable. Prevents unnecessary work interruptions through repositioning the device.
- 3 Integrated accessory storage on the device.
- For easy and compact storage of accessories when they are not in use.

- 2 Quick Connect System.
- For fast initial startup of the device.

- 4 Portable.
- Device is easy to transport.