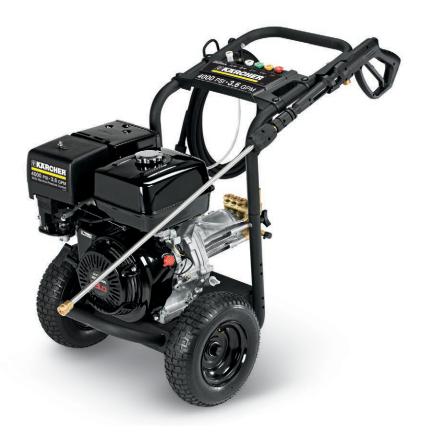

The G 4000 OH, German engineered from the ground up, is a high-performance pressure washer designed for heavy-duty use. No job is too difficult for the G 4000 OH! It has many industry-leading features, such as a 390cc Honda GX Series engine and Kärcher's high-performance industrial-grade pump with brass pump head developed exclusively by our German engineers.Our customers asked us to develop a pressure control system that is as easy to use, resulting in our Remote Pressure Control, exclusive to the G 4000 OH. This feature allows you to work continuously without having to stop each time you want to adjust the water pressure! Other advanced features the professional will appreciate on this top-of-the-line unit include a stainless steel spray wand, 12" pneumatic tires with metal wheels, a 50 ft. rubber hose and a complete set of Kärcher's patented Pro-Style quick connect nozz-les. The G 4000 OH sports a durable, chip-resistant black crinkle finish and offers the most advanced features in its category...the perfect solution for those who demand the absolute highest level of cleaning performance!