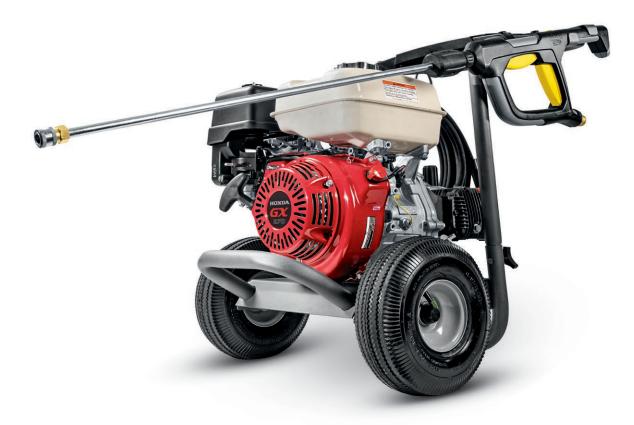

Driven by a Honda GX270 engine, the G 3800 OHT is the perfect work companion for contractors and demanding users. Equipped with a three piston crankshaft (triplex) pump with professional-grade unloader valve, this unit can handle the most challenging cleaning assignments. Pros will appreciate the 50ft steel-braided rubber high pressure hose, pneumatic tires and durable welded frame. Includes the patent-pending VersaGRIP<sup>™</sup> spray gun. Quick Connect for easy set up and storage.