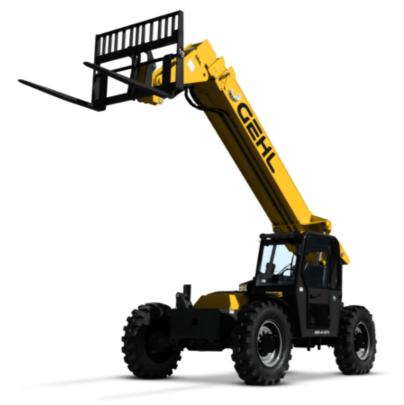

## **RS8-44 M74**

## RS8-44 M74 Created on February 23, 2024 at 2:35:42 p.m. UTC

| Capacities                           |     | Metric                                   |
|--------------------------------------|-----|------------------------------------------|
| Max. capacity                        |     | 3628.73 kg                               |
| Max. lifting height                  |     | 13.41 m                                  |
| Max. outreach                        |     | 9.27 m                                   |
| Weight and dimensions                |     |                                          |
| Overall length to carriage           | L11 | 6.04 m                                   |
| Length to face of forks              | 12  | 5.82 m                                   |
| Overall width                        | b1  | 2.50 m                                   |
| Overall height                       | h17 | 2.34 m                                   |
| Wheelbase                            | У   | 3.05 m                                   |
| Ground clearance                     | m4  | 406 mm                                   |
| Overall cab width                    | b4  | 838 mm                                   |
| Tilt-up angle                        | a4  | 12 °                                     |
| Tilt-down angle                      | a5  | 112 °                                    |
| External turning radius              | Wa3 | 4.17 m                                   |
| Unladen weight                       |     | 10660 kg                                 |
| Overall weight                       |     | 10660 kg                                 |
| Standard tires                       |     | 13 x 24                                  |
| Frame leveling longitudinal +/-      |     | 10 °                                     |
| Frame leveling corrector             | a9  | 10 °                                     |
| Engine                               |     |                                          |
| Engine brand                         |     | Deutz                                    |
| Engine norm                          |     | Stage IV / Tier 4 Final                  |
| Engine model                         |     | TCD 3.6 L4                               |
| .C. Engine power rating - Power (kW) |     | 74 Hp / 55 kW                            |
| Max. torque / Engine rotation        |     | 390 Nm @ 1300 rpm                        |
| Transmission                         |     | System (@ 1960 fpm                       |
| Transmission type                    |     | Torque converter with powershift gearbox |
| Number of gears (forward / reverse)  |     | 4/3                                      |
| Max. travel speed                    |     | 24 km/h                                  |
| Parking brake                        |     | SAHR                                     |
| Service brake                        |     | Wet disc brakes                          |
| Axle Manufacturer                    |     | Dana                                     |
| Hydraulics                           |     | Dalla                                    |
| Hydraulic pump type                  |     | Gear pump                                |
| Hydraulic flow / Pressure            |     | 157 l/min-207 bar                        |
| Fank capacities                      |     | 157 t/11111-207 bar                      |
| Hydraulic oil                        |     | 117.35 l                                 |
| Fuel tank                            |     | 17.35 t                                  |
| ruei tank<br>Miscellaneous           |     | 1/81                                     |
|                                      |     | 2/2                                      |
| Steering wheels (front / rear)       |     | 2/2                                      |
| Drive wheels (front / rear)          |     | 2/2                                      |
| Safety cab homologation              |     | ROPS/FOPS                                |
| Controls                             |     | Single joystick with FNR                 |