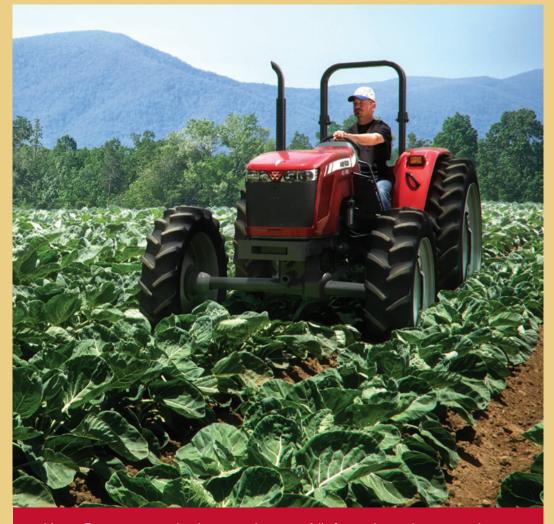

## New for 2011 – Three robust tractors designed to raise expectations.

Introducing Massey Ferguson® HD 2600 High Clearance models 2660 HD HC, 2670 HD HC and 2680 HD HC.

Massey Ferguson is proud to bring you three new, fully featured specialty tractors that offer all the heavy-duty performance of our HD Series. Available in three platform models, ranging from 82 to 97 engine horsepower.