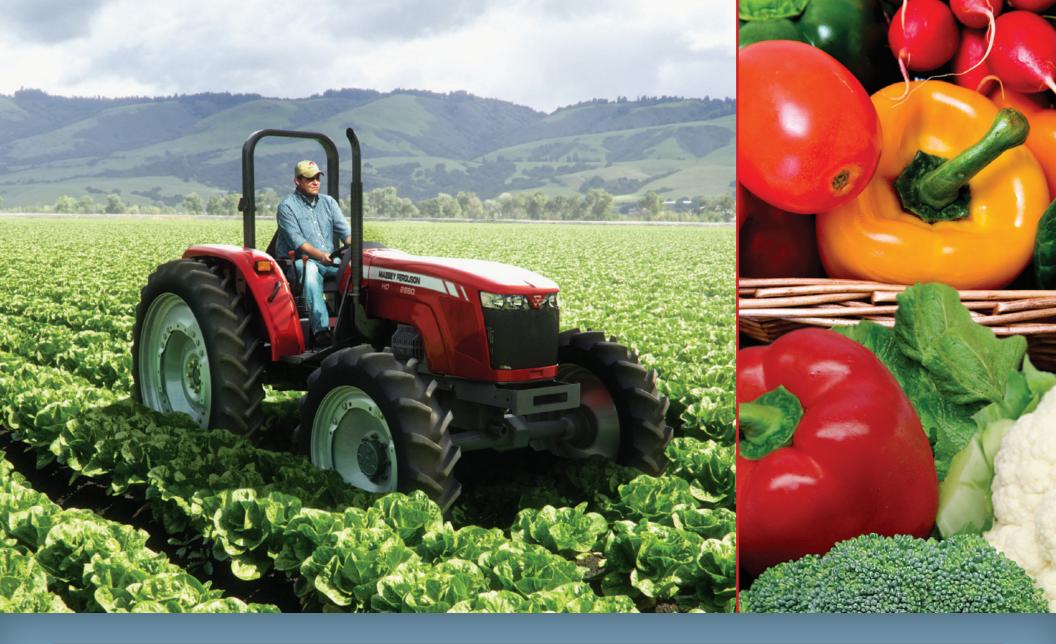

Heavy-duty performance is our specialty.

New HD Series 2600 High Clearance tractors.

## New for 2011 – Three robust tractors designed to raise expectations.

Introducing Massey Ferguson® HD 2600 High Clearance models 2660 HD HC, 2670 HD HC and 2680 HD HC.

Massey Ferguson is proud to bring you three new, fully featured specialty tractors that offer all the heavy-duty performance of our HD Series. Available in three platform models, ranging from 82 to 97 engine horsepower.