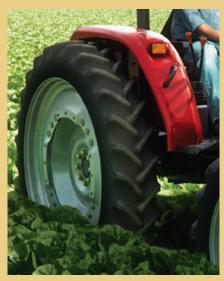

See our 2600HD Series brochure for full Series specifications.

Our roomier operator's area features a flat floorboard, more foot room and less clutter.

Each model comes equipped with 50-inch tires, providing a generous 22-inch ground clearance.